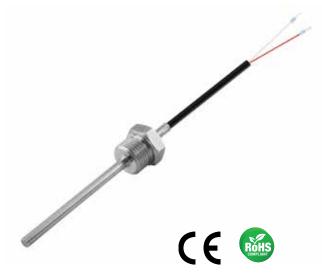

# ITS3 Threaded Temperature Sensor with Extension Cable

#### **APPLICATIONS**

- Compressors
- Wind turbine gearboxes
- Mining machines
- Pumps
- Heat pumps
- And others

ITS3

**Threaded Temperature Sensor** 