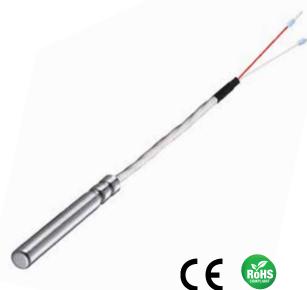

# ITS1 Metal Probe Sheath Temperature Sensor with Extension Cable

### **SPECIFICATIONS**

Measurement RTD (PT100/PT1000)

Element: NT

NTC KTY

Thermocouples Custom solutions

Probe Sheath: Stainless steel

Brass Aluminum

Ingress IP65,IP66, or IP67 depending on configuration

Protection:

Electrical Connection:

Wire leads
Wire and terminals

Wire and connector

Extension Cable: PVC

Silicone PTFE

Approvals CE, RoHs available

Output: RTD

Thermistor
Thermocouple
4-20mA

Custom output solutions

ITS1

Stainless Steel Temperature Sensor