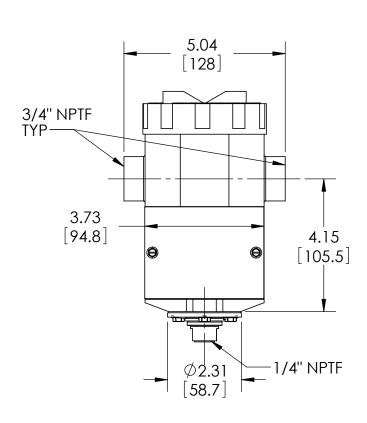

|--|

| REV. | ECO     | DESCRIPTION            | BY  | DATE      |
|------|---------|------------------------|-----|-----------|
| Α    | 0005029 | RELEASED GENERAL DIMS. | MJS | 9/16/2010 |

| This print certified cor | rect for | General                | General Dimensions                  |      |  |  |
|--------------------------|----------|------------------------|-------------------------------------|------|--|--|
| Customer's Name          |          | P-Series Pressur       | P-Series Pressure Switch PSI Ranges |      |  |  |
| Customer's Order         | No.      | Drawn MJS Date 9/16/10 | Date of Issue                       |      |  |  |
| Ashcroft Order No.       |          | Checked Date           | SHEET-1                             | Rev. |  |  |
| Certified by             | Date     | Approved Date          | 70A3465                             | Α    |  |  |