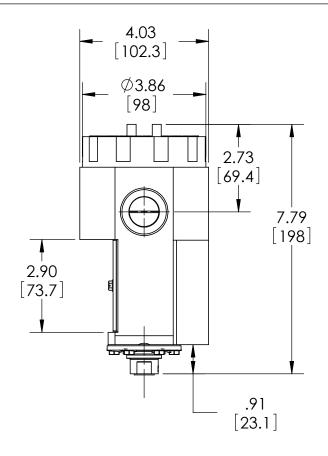

|--|

| REV. | ECO     | DESCRIPTION            | BY  | DATE      |
|------|---------|------------------------|-----|-----------|
| Α    | 0005029 | RELEASED GENERAL DIMS. | MJS | 9/16/2010 |

| This print certified cor | rect for | General                | General Dimensions                  |      |  |  |
|--------------------------|----------|------------------------|-------------------------------------|------|--|--|
| Customer's Name          |          | P-Series Pressur       | P-Series Pressure Switch PSI Ranges |      |  |  |
| Customer's Order         | No.      | Drawn MJS Date 9/16/10 | Date of Issue                       |      |  |  |
| Ashcroft Order No.       |          | Checked Date           | SHEET-1                             | Rev. |  |  |
| Certified by             | Date     | Approved Date          | 70A3465                             | Α    |  |  |