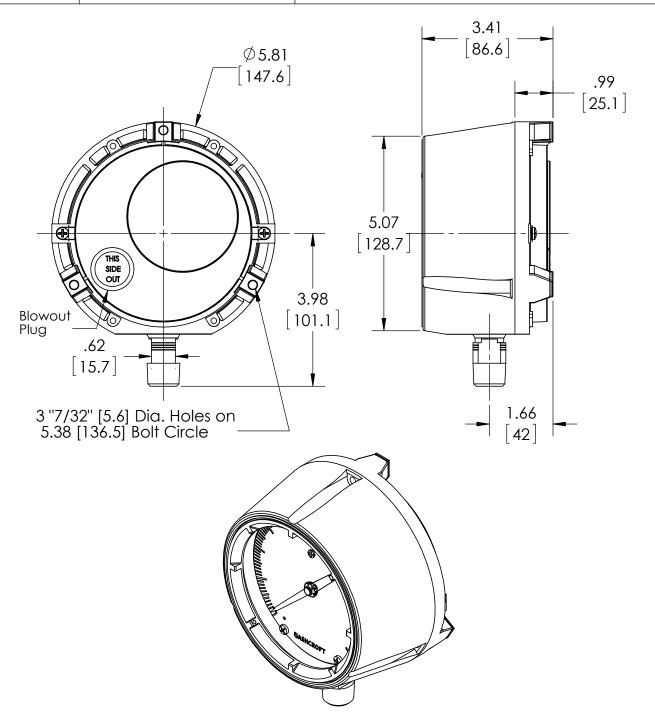

| DIMENSIONS IN [] A               | DE VIII I IVVETEDO | HEV. | .   ECO   DESCRIPTION   BY   DA |              |               | DATE |           |
|----------------------------------|--------------------|------|---------------------------------|--------------|---------------|------|-----------|
| DIMENSIONS IN [] F               | AKE MILLIMETERS    | Α    | 0004455                         | RELEA SED G  | ENERAL DIMS.  | MJS  | 9/13/2011 |
| This print certified correct for |                    |      | General Dimensions              |              |               |      |           |
| Customer's Name                  |                    |      | 45 1188 04L SERIES              |              |               |      |           |
|                                  |                    |      | TURRET CASE DURAGAUGE           |              |               |      |           |
| Customer's Order No.             |                    | D    | rawn MJS                        | Date 9/13/11 | Date of Issue |      |           |
| Ashcroft Order No.               |                    | С    | Checked                         | Date         | SHEET-1       |      | Rev.      |
| Certified by                     | Date               | A    | pproved                         | Date         | 70A366        | 9    | Α         |