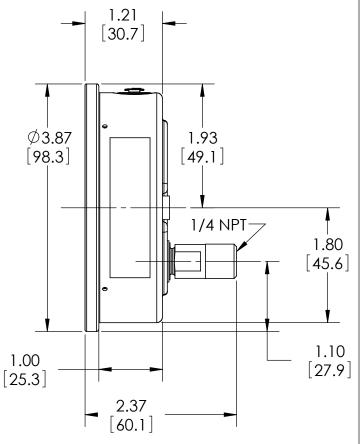

## **DIMENSIONS IN [] ARE MILLIMETERS**

| REV. | ECO     | DESCRIPTION                             |     | DATE      |
|------|---------|-----------------------------------------|-----|-----------|
| Α    | 0004508 | RELEASED GENERAL DIMS. FOR 10 1008S 02B | MJS | 6/21/2010 |