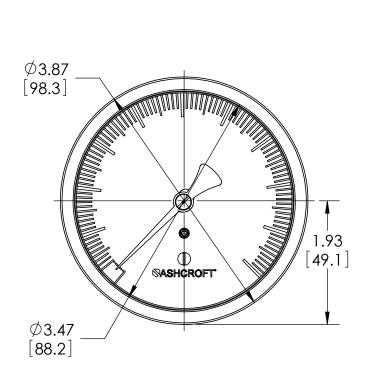

## **DIMENSIONS IN [] ARE MILLIMETERS**

| REV. | ECO     | DESCRIPTION                             |     | DATE      |
|------|---------|-----------------------------------------|-----|-----------|
| Α    | 0004508 | RELEASED GENERAL DIMS. FOR 10 1008S 02B | MJS | 6/21/2010 |