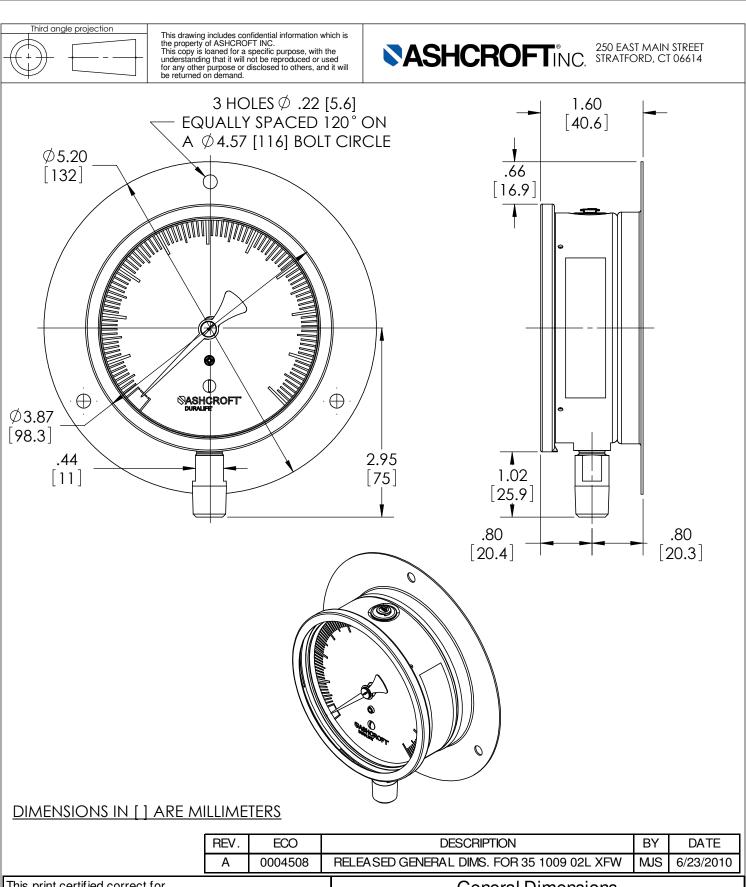

|                                  | P    | ١. | 0004508                | RELEASED GEN       | NERAL DIIVIS. FOR | 35 1009 02L XFW | IVUS     | 6/23/2010 |  |
|----------------------------------|------|----|------------------------|--------------------|-------------------|-----------------|----------|-----------|--|
| This print certified correct for |      |    |                        | General Dimensions |                   |                 |          |           |  |
| Customer's Name                  |      |    | 35 1009 02L XFW SERIES |                    |                   |                 |          |           |  |
|                                  |      |    |                        |                    | DURALIFE          |                 |          |           |  |
| Customer's Order No.             |      |    |                        | Drawn MJS          | Date 6/23/10      | Date of Issue   |          |           |  |
| Ashcroft Order No.               |      |    | Checked                | Date               | SHEET-1           |                 | Rev.     |           |  |
| Certified by                     | Date |    |                        | Approved           | Date              | 70A306          | <u> </u> | A         |  |