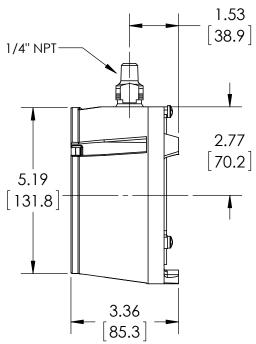

## **SASHCROFT**INC. 250 EAST MAIN STREET STRATFORD, CT 06614

|                                  | RE MILLIMETERS | REV. | ECO                           | DESCI         | RIPTION       | BY  | DATE       |
|----------------------------------|----------------|------|-------------------------------|---------------|---------------|-----|------------|
|                                  |                | Α    | 0005200                       | RELEASED G    | ENERAL DIMS.  | MJS | 11/30/2011 |
| This print certified correct for |                |      | General Dimensions            |               |               |     |            |
| Customer's Name                  |                |      | 2074 DIGITAL INDUSTRIAL GAUGE |               |               |     |            |
|                                  |                |      | 452074SD02T100#               |               |               |     |            |
| Customer's Order No.             |                |      | rawn MJS                      | Date 11/30/11 | Date of Issue |     |            |
| Ashcroft Order No.               |                |      | hecked                        | Date          | SHEET-1 Re    |     | Rev.       |
| Certified by                     | Date           | A    | pproved                       | Date          | 70A388        | 2   | A          |