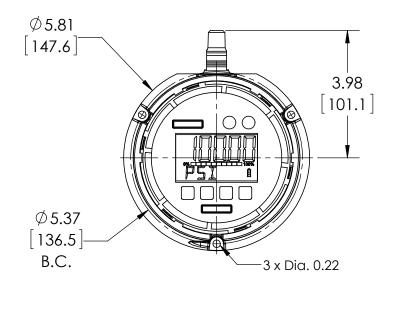

## **SASHCROFT**INC. 250 EAST MAIN STREET STRATFORD, CT 06614

|                                  | RE MILLIMETERS | REV. | ECO                           | DESCI         | RIPTION       | BY  | DATE       |
|----------------------------------|----------------|------|-------------------------------|---------------|---------------|-----|------------|
|                                  |                | Α    | 0005200                       | RELEASED G    | ENERAL DIMS.  | MJS | 11/30/2011 |
| This print certified correct for |                |      | General Dimensions            |               |               |     |            |
| Customer's Name                  |                |      | 2074 DIGITAL INDUSTRIAL GAUGE |               |               |     |            |
|                                  |                |      | 452074SD02T100#               |               |               |     |            |
| Customer's Order No.             |                |      | rawn MJS                      | Date 11/30/11 | Date of Issue |     |            |
| Ashcroft Order No.               |                |      | hecked                        | Date          | SHEET-1 Re    |     | Rev.       |
| Certified by                     | Date           | A    | pproved                       | Date          | 70A388        | 2   | A          |