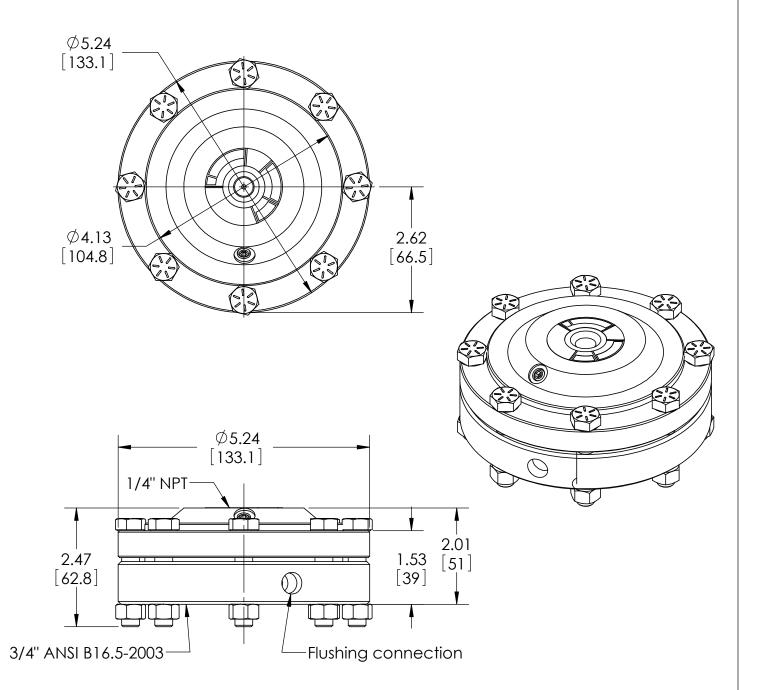

|                                  |      | Α | 0005001                                                | RELEASED (  | GENERAL DIMS. | MJS | 8/3/2010 |
|----------------------------------|------|---|--------------------------------------------------------|-------------|---------------|-----|----------|
| This print certified correct for |      |   | General Dimensions                                     |             |               |     |          |
| Customer's Name                  |      |   | YPE: 741                                               |             |               |     |          |
|                                  |      |   | PROCESS CONN: 3/4" - INSTRUMENT CONN: 1/4" NPT         |             |               |     |          |
|                                  |      |   | LOW PRESSURE THREADED DIAPHRAGM SEAL W/ FLUSHING CONN. |             |               |     |          |
| Customer's Order No.             |      | D | rawn MJS                                               | Date 8/3/10 | Date of Issue |     |          |
| Ashcroft Order No.               |      | C | hecked                                                 | Date        | SHEET-1 Re    |     | Rev.     |
| Certified by                     | Date | A | pproved                                                | Date        | 70A344        | -2  | A        |