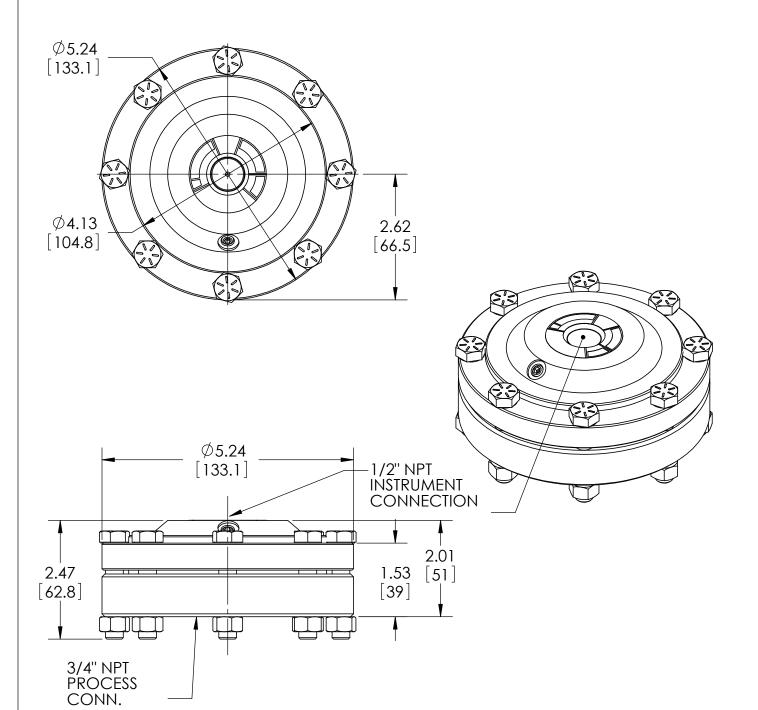

| This print certified cor | rect for |           | General Dimensions                             |               |      |  |  |
|--------------------------|----------|-----------|------------------------------------------------|---------------|------|--|--|
| Customer's Name          |          | TYPE: 740 | TYPE: 740                                      |               |      |  |  |
|                          |          | PROCESS C | PROCESS CONN: 3/4" - INSTRUMENT CONN: 1/2" NPT |               |      |  |  |
|                          |          | LOW PRESS | LOW PRESSURE THREADED DIAPHRAGM SEAL           |               |      |  |  |
| Customer's Order         | No.      | Drawn MJS | Date 8/2/10                                    | Date of Issue |      |  |  |
| Ashcroft Order No.       |          | Checked   | Date                                           | SHEET-1       | Rev. |  |  |
| Certified by             | Date     | Approved  | Date                                           | 70A3438       | Α    |  |  |