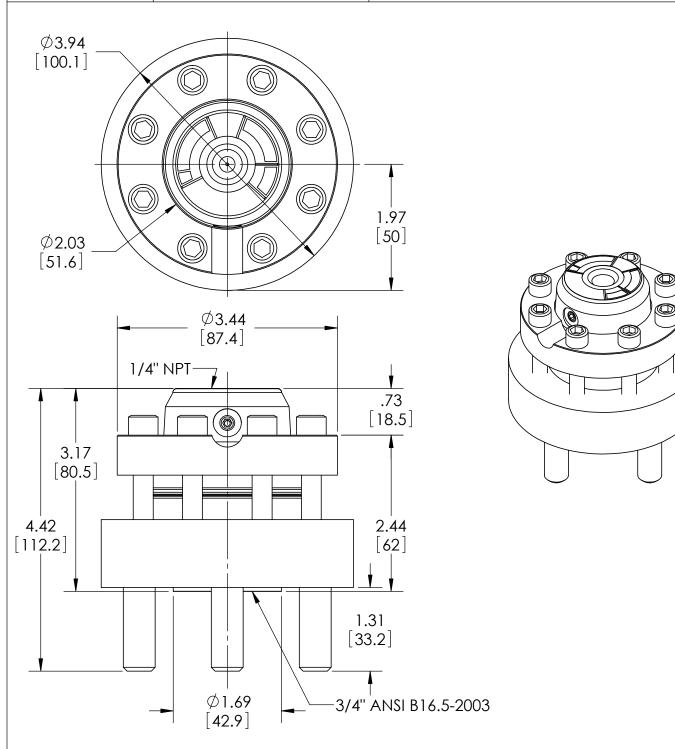

|                                  |      | A | 0005001                                        | RELEASED    | GENERAL DIVIO. | IVUS | 8/6/2010 |
|----------------------------------|------|---|------------------------------------------------|-------------|----------------|------|----------|
| This print certified correct for |      |   | General Dimensions                             |             |                |      |          |
| Customer's Name                  |      |   | TYPE: 402                                      |             |                |      |          |
|                                  |      |   | PROCESS CONN: 3/4" - INSTRUMENT CONN: 1/4" NPT |             |                |      |          |
|                                  |      |   | FLANGE RATING: 150 RF                          |             |                |      |          |
| Customer's Order No.             |      |   | Drawn MJS                                      | Date 8/6/10 | Date of Issue  |      |          |
| Ashcroft Order No.               |      |   | Checked                                        | Date        | SHEET-1        |      | Rev.     |
| Certified by                     | Date |   | Approved                                       | Date        | 70A337         | '5   | Α        |