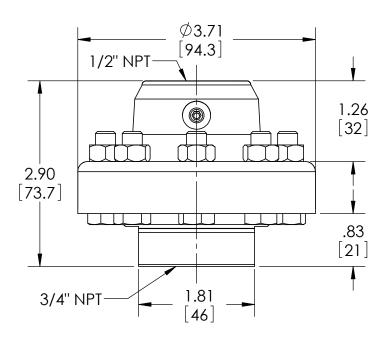

| This print certified co | rrect for |           | General Dimensions                             |               |      |  |  |
|-------------------------|-----------|-----------|------------------------------------------------|---------------|------|--|--|
| Customer's Name         | )         | TYPE: 400 | TYPE: 400                                      |               |      |  |  |
|                         |           | PROCESS C | PROCESS CONN: 3/4" - INSTRUMENT CONN: 1/2" NPT |               |      |  |  |
|                         |           | THREADED  | THREADED DIAPHRAGM SEAL                        |               |      |  |  |
| Customer's Order        | No.       | Drawn MJS | Date 8/4/10                                    | Date of Issue |      |  |  |
| Ashcroft Order No.      |           | Checked   | Date                                           | SHEET-1       | Rev. |  |  |
| Certified by            | Date      | Approved  | Date                                           | 70A3364       | Α    |  |  |