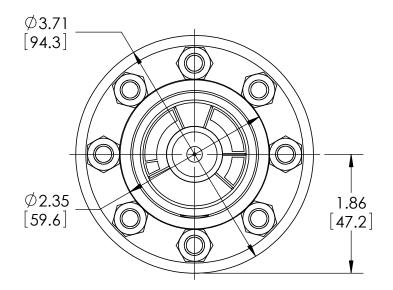

| This print certified co | rrect for |           | General Dimensions                             |               |      |  |  |
|-------------------------|-----------|-----------|------------------------------------------------|---------------|------|--|--|
| Customer's Name         | )         | TYPE: 400 | TYPE: 400                                      |               |      |  |  |
|                         |           | PROCESS C | PROCESS CONN: 3/4" - INSTRUMENT CONN: 1/2" NPT |               |      |  |  |
|                         |           | THREADED  | THREADED DIAPHRAGM SEAL                        |               |      |  |  |
| Customer's Order        | No.       | Drawn MJS | Date 8/4/10                                    | Date of Issue |      |  |  |
| Ashcroft Order No.      |           | Checked   | Date                                           | SHEET-1       | Rev. |  |  |
| Certified by            | Date      | Approved  | Date                                           | 70A3364       | Α    |  |  |