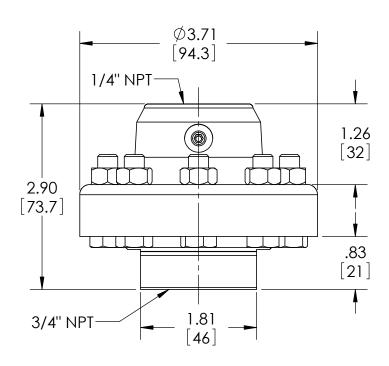

| This print certified co | rrect for |           | General Dimensions                             |               |      |  |  |
|-------------------------|-----------|-----------|------------------------------------------------|---------------|------|--|--|
| Customer's Name         |           | TYPE: 400 | TYPE: 400                                      |               |      |  |  |
|                         |           | PROCESS C | PROCESS CONN: 3/4" - INSTRUMENT CONN: 1/4" NPT |               |      |  |  |
|                         |           | THREADED  | THREADED DIAPHRAGM SEAL                        |               |      |  |  |
| Customer's Order        | No.       | Drawn MJS | Date 8/4/10                                    | Date of Issue |      |  |  |
| Ashcroft Order N        | 0.        | Checked   | Date                                           | SHEET-1       | Rev. |  |  |
| Certified by            | Date      | Approved  | Date                                           | 70A3360       | Α    |  |  |