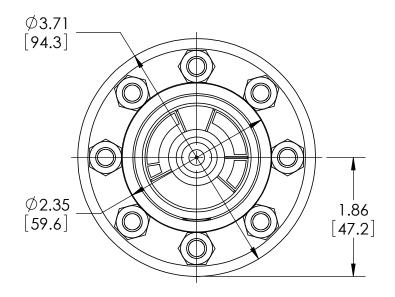

| This print certified co | rrect for |           | General Dimensions                             |               |      |  |  |
|-------------------------|-----------|-----------|------------------------------------------------|---------------|------|--|--|
| Customer's Name         |           | TYPE: 400 | TYPE: 400                                      |               |      |  |  |
|                         |           | PROCESS C | PROCESS CONN: 3/4" - INSTRUMENT CONN: 1/4" NPT |               |      |  |  |
|                         |           | THREADED  | THREADED DIAPHRAGM SEAL                        |               |      |  |  |
| Customer's Order        | No.       | Drawn MJS | Date 8/4/10                                    | Date of Issue |      |  |  |
| Ashcroft Order N        | 0.        | Checked   | Date                                           | SHEET-1       | Rev. |  |  |
| Certified by            | Date      | Approved  | Date                                           | 70A3360       | Α    |  |  |