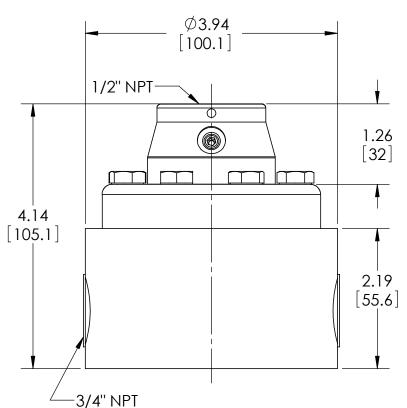

| This print certified correct for | r                                              | General Dimensions  |               |         |   |  |
|----------------------------------|------------------------------------------------|---------------------|---------------|---------|---|--|
| Customer's Name                  |                                                | TYPE: 104, 204, 304 |               |         |   |  |
|                                  | PROCESS CONN: 3/4" - INSTRUMENT CONN: 1/2" NPT |                     |               |         |   |  |
|                                  | IN-LINE THREADED DIAPHRAGM SEAL                |                     |               |         |   |  |
| Customer's Order No.             | Drawn MJS                                      | Date 9/21/10        | Date of Issue |         |   |  |
| Ashcroft Order No.               | Checked                                        | Date                | SHEET-1       | Rev.    |   |  |
| Certified by                     | Date                                           | Approved            | Date          | 70A3269 | Α |  |