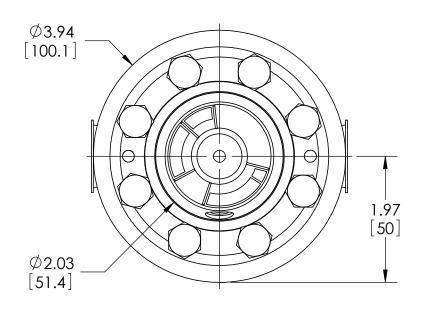

| This print certified correct for | r                                              | General Dimensions  |               |         |   |  |
|----------------------------------|------------------------------------------------|---------------------|---------------|---------|---|--|
| Customer's Name                  |                                                | TYPE: 104, 204, 304 |               |         |   |  |
|                                  | PROCESS CONN: 3/4" - INSTRUMENT CONN: 1/2" NPT |                     |               |         |   |  |
|                                  | IN-LINE THREADED DIAPHRAGM SEAL                |                     |               |         |   |  |
| Customer's Order No.             | Drawn MJS                                      | Date 9/21/10        | Date of Issue |         |   |  |
| Ashcroft Order No.               | Checked                                        | Date                | SHEET-1       | Rev.    |   |  |
| Certified by                     | Date                                           | Approved            | Date          | 70A3269 | Α |  |