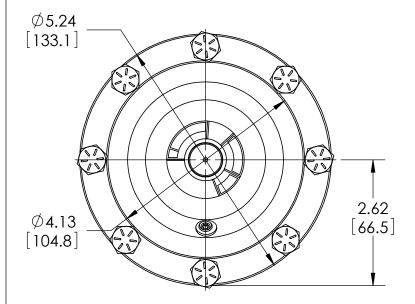

| This print certified correct for |      |           | General Dimensions                                                                                    |               |      |  |  |
|----------------------------------|------|-----------|-------------------------------------------------------------------------------------------------------|---------------|------|--|--|
| Customer's Name                  |      | TYPE: 741 | TYPE: 741                                                                                             |               |      |  |  |
|                                  |      |           | PROCESS CONN: 1/2" - INSTRUMENT CONN: 1/2" NPT LOW PRESSURE THREADED DIAPHRAGM SEAL W/ FLUSHING CONN. |               |      |  |  |
| Customer's Order No.             |      | Drawn MJS | Date 8/3/10                                                                                           | Date of Issue |      |  |  |
| Ashcroft Order No.               |      | Checked   | Date                                                                                                  | SHEET-1       | Rev. |  |  |
| Certified by                     | Date | Approved  | Date                                                                                                  | 70A3445       | Α    |  |  |