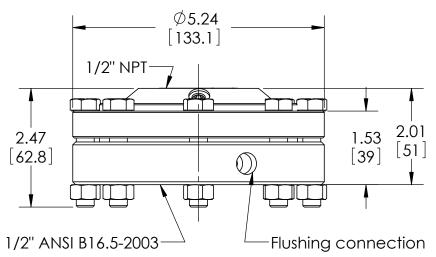

| This print certified correct for |      |           | General Dimensions                                                                                    |               |      |  |  |
|----------------------------------|------|-----------|-------------------------------------------------------------------------------------------------------|---------------|------|--|--|
| Customer's Name                  |      | TYPE: 741 | TYPE: 741                                                                                             |               |      |  |  |
|                                  |      |           | PROCESS CONN: 1/2" - INSTRUMENT CONN: 1/2" NPT LOW PRESSURE THREADED DIAPHRAGM SEAL W/ FLUSHING CONN. |               |      |  |  |
| Customer's Order No.             |      | Drawn MJS | Date 8/3/10                                                                                           | Date of Issue |      |  |  |
| Ashcroft Order No.               |      | Checked   | Date                                                                                                  | SHEET-1       | Rev. |  |  |
| Certified by                     | Date | Approved  | Date                                                                                                  | 70A3445       | Α    |  |  |