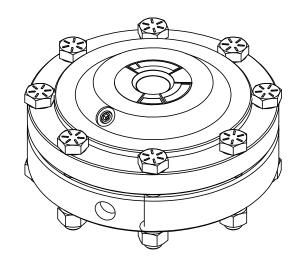

| This print certified correct for |      |           | General Dimensions                                                                                    |               |      |  |  |
|----------------------------------|------|-----------|-------------------------------------------------------------------------------------------------------|---------------|------|--|--|
| Customer's Name                  |      | TYPE: 741 | TYPE: 741                                                                                             |               |      |  |  |
|                                  |      |           | PROCESS CONN: 1/2" - INSTRUMENT CONN: 1/2" NPT LOW PRESSURE THREADED DIAPHRAGM SEAL W/ FLUSHING CONN. |               |      |  |  |
| Customer's Order No.             |      | Drawn MJS | Date 8/3/10                                                                                           | Date of Issue |      |  |  |
| Ashcroft Order No.               |      | Checked   | Date                                                                                                  | SHEET-1       | Rev. |  |  |
| Certified by                     | Date | Approved  | Date                                                                                                  | 70A3445       | Α    |  |  |