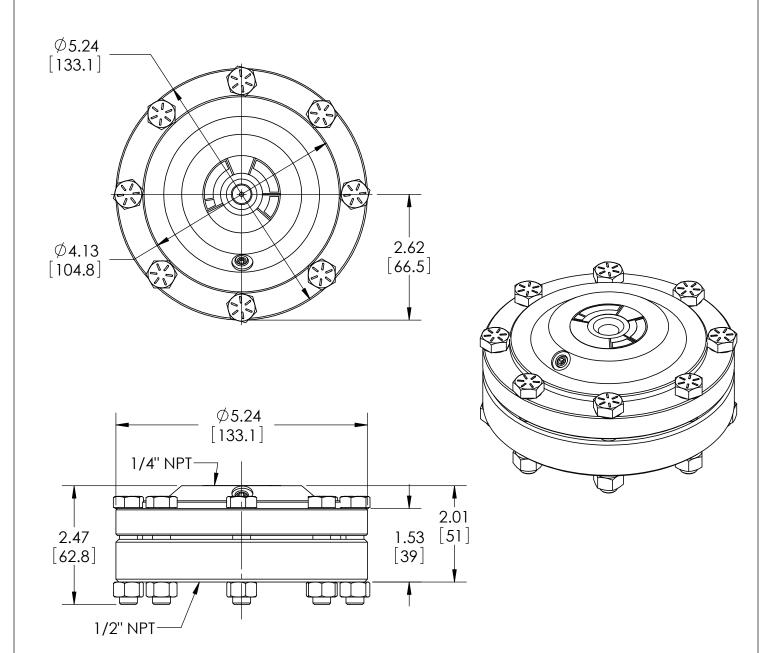

| This print certified corre | ect for |           | General Dimensions                             |               |      |  |  |  |
|----------------------------|---------|-----------|------------------------------------------------|---------------|------|--|--|--|
| Customer's Name            |         | TYPE: 740 | TYPE: 740                                      |               |      |  |  |  |
|                            |         | PROCESS C | PROCESS CONN: 1/2" - INSTRUMENT CONN: 1/4" NPT |               |      |  |  |  |
|                            |         | LOW PRESS | LOW PRESSURE THREADED DIAPHRAGM SEAL           |               |      |  |  |  |
| Customer's Order No.       |         | Drawn MJS | Date 7/30/10                                   | Date of Issue |      |  |  |  |
| Ashcroft Order No.         |         | Checked   | Date                                           | SHEET-1       | Rev. |  |  |  |
| Certified by               | Date    | Approved  | Date                                           | 70A3433       | Α    |  |  |  |