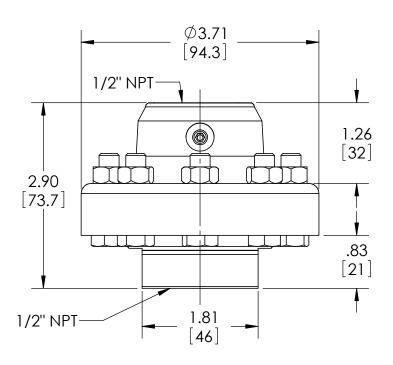

| This print certified cor | rect for                |           | General Dimensions                             |               |      |  |  |  |
|--------------------------|-------------------------|-----------|------------------------------------------------|---------------|------|--|--|--|
| Customer's Name          |                         | TYPE: 400 | TYPE: 400                                      |               |      |  |  |  |
|                          |                         | PROCESS C | PROCESS CONN: 1/2" - INSTRUMENT CONN: 1/2" NPT |               |      |  |  |  |
|                          | THREADED DIAPHRAGM SEAL |           |                                                |               |      |  |  |  |
| Customer's Order         | No.                     | Drawn MJS | Date 8/4/10                                    | Date of Issue |      |  |  |  |
| Ashcroft Order No        | 0.                      | Checked   | Date                                           | SHEET-1       | Rev. |  |  |  |
| Certified by             | Date                    | Approved  | Date                                           | 70A3363       | Α    |  |  |  |