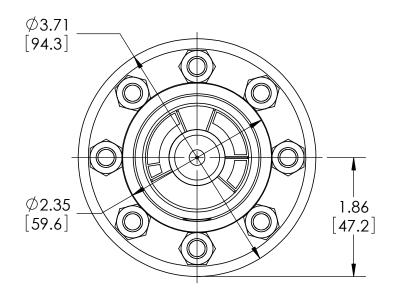

| This print certified cor | rect for                |           | General Dimensions                             |               |      |  |  |  |
|--------------------------|-------------------------|-----------|------------------------------------------------|---------------|------|--|--|--|
| Customer's Name          |                         | TYPE: 400 | TYPE: 400                                      |               |      |  |  |  |
|                          |                         | PROCESS C | PROCESS CONN: 1/2" - INSTRUMENT CONN: 1/2" NPT |               |      |  |  |  |
|                          | THREADED DIAPHRAGM SEAL |           |                                                |               |      |  |  |  |
| Customer's Order         | No.                     | Drawn MJS | Date 8/4/10                                    | Date of Issue |      |  |  |  |
| Ashcroft Order No        | 0.                      | Checked   | Date                                           | SHEET-1       | Rev. |  |  |  |
| Certified by             | Date                    | Approved  | Date                                           | 70A3363       | Α    |  |  |  |