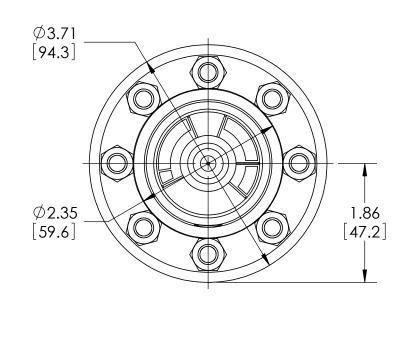

## **SASHCROFT**INC. 250 EAST MAIN STREET STRATFORD, CT 06614

| ACEPA |
|-------|
|       |
|       |
|       |
|       |

| DIMENSIONS IN [] A               | RE MILLIMETERS | REV.      | ECO                                            | DESCRIPTION            |               | BY  | DATE     |
|----------------------------------|----------------|-----------|------------------------------------------------|------------------------|---------------|-----|----------|
|                                  |                | Α         | 0005001                                        | RELEASED GENERAL DIMS. |               | MJS | 8/4/2010 |
| This print certified correct for |                |           | General Dimensions                             |                        |               |     |          |
| Customer's Name                  | Т              | TYPE: 400 |                                                |                        |               |     |          |
|                                  |                |           | PROCESS CONN: 1/2" - INSTRUMENT CONN: 1/4" NPT |                        |               |     |          |
|                                  |                |           | THREADED DIAPHRAGM SEAL                        |                        |               |     |          |
| Customer's Order No.             |                | D         | rawn MJS                                       | Date 8/4/10            | Date of Issue |     |          |
| Ashcroft Order No.               |                |           | hecked                                         | Date                   | SHEET-1       |     | Rev.     |
| Certified by                     | Date           | А         | pproved                                        | Date                   | 70A335        | 9   | A        |