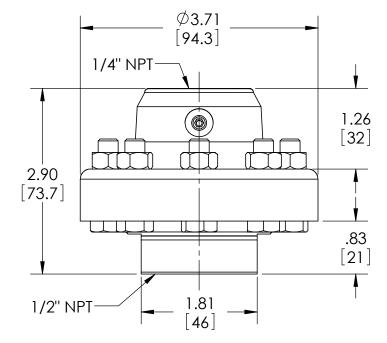

## **SASHCROFT**INC. 250 EAST MAIN STREET STRATFORD, CT 06614

| ACEPA |
|-------|
|       |
|       |
|       |
|       |

| DIMENSIONS IN [] A               | RE MILLIMETERS | REV.      | ECO                                            | DESCRIPTION            |               | BY  | DATE     |
|----------------------------------|----------------|-----------|------------------------------------------------|------------------------|---------------|-----|----------|
|                                  |                | Α         | 0005001                                        | RELEASED GENERAL DIMS. |               | MJS | 8/4/2010 |
| This print certified correct for |                |           | General Dimensions                             |                        |               |     |          |
| Customer's Name                  | Т              | TYPE: 400 |                                                |                        |               |     |          |
|                                  |                |           | PROCESS CONN: 1/2" - INSTRUMENT CONN: 1/4" NPT |                        |               |     |          |
|                                  |                |           | THREADED DIAPHRAGM SEAL                        |                        |               |     |          |
| Customer's Order No.             |                | D         | rawn MJS                                       | Date 8/4/10            | Date of Issue |     |          |
| Ashcroft Order No.               |                |           | hecked                                         | Date                   | SHEET-1       |     | Rev.     |
| Certified by                     | Date           | А         | pproved                                        | Date                   | 70A335        | 9   | A        |