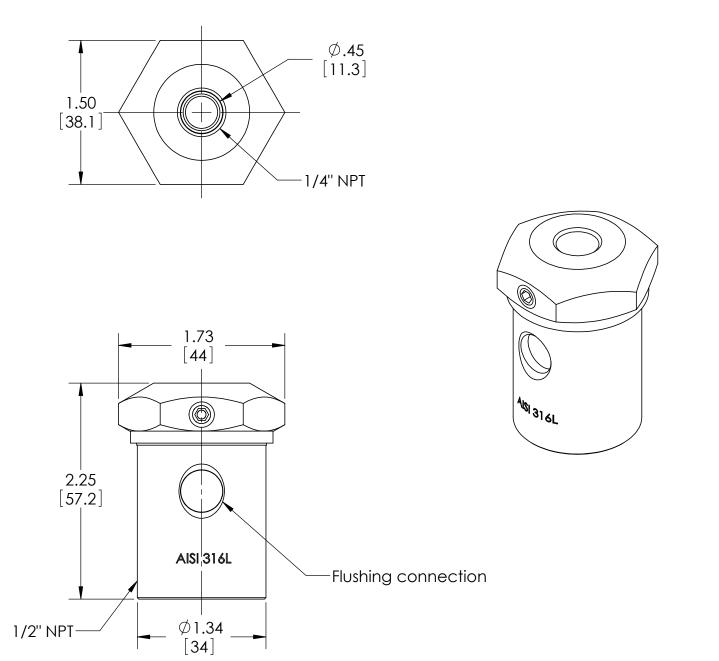

**SASHCROFT**INC. 250 EAST MAIN STREET STRATFORD, CT 06614

| DIMENSIONS IN [] ,               | ARE MILLIMETERS | REV. | ECO                                            | DESC         | RIPTION       | BY  | DATE      |
|----------------------------------|-----------------|------|------------------------------------------------|--------------|---------------|-----|-----------|
|                                  |                 | Α    | 0005001                                        | RELEASED G   | IENERAL DIMS. | MJS | 7/27/2010 |
| This print certified correct for |                 |      | General Dimensions                             |              |               |     |           |
| Customer's Name                  |                 |      | TYPE: 315                                      |              |               |     |           |
|                                  |                 |      | PROCESS CONN: 1/2" - INSTRUMENT CONN: 1/4" NPT |              |               |     |           |
|                                  |                 |      | THREADED MINI DIAPHRAGM SEAL W/ FLUSHING CONN. |              |               |     |           |
| Customer's Order No.             |                 | D    | rawn MJS                                       | Date 7/27/10 | Date of Issue |     |           |
| Ashcroft Order No.               |                 |      | hecked                                         | Date         | SHEET-1 F     |     | Rev.      |
| Certified by                     | Date            | А    | pproved                                        | Date         | 70A333        | 8   | A         |