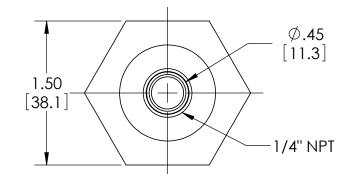

## **SASHCROFT**INC. 250 EAST MAIN STREET STRATFORD, CT 06614

|                                  | F    |   | ECO                                            | DESCRIPTION  |                  | BY | DATE      |
|----------------------------------|------|---|------------------------------------------------|--------------|------------------|----|-----------|
|                                  |      | Α | 0005001                                        | RELEASED G   | ENERAL DIMS. MJS |    | 7/27/2010 |
| This print certified correct for |      |   | General Dimensions                             |              |                  |    |           |
|                                  |      |   | TYPE: 310                                      |              |                  |    |           |
|                                  |      |   | PROCESS CONN: 1/2" - INSTRUMENT CONN: 1/4" NPT |              |                  |    |           |
|                                  |      |   | THREADED MINI DIAPHRAGM SEAL                   |              |                  |    |           |
| Customer's Order No.             |      | D | rawn MJS                                       | Date 7/27/10 | Date of Issue    |    |           |
| Ashcroft Order No.               |      | С | hecked                                         | Date         | SHEET-1 Re       |    | Rev.      |
| Certified by                     | Date | А | pproved                                        | Date         | 70A332           | 9  | A         |