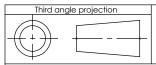

## **SASHCROFT**INC. 250 EAST MAIN STREET STRATFORD, CT 06614

|                                  | F    |   | ECO                                            | DESCRIPTION  |                  | BY | DATE      |
|----------------------------------|------|---|------------------------------------------------|--------------|------------------|----|-----------|
|                                  |      | Α | 0005001                                        | RELEASED G   | ENERAL DIMS. MJS |    | 7/27/2010 |
| This print certified correct for |      |   | General Dimensions                             |              |                  |    |           |
|                                  |      |   | TYPE: 310                                      |              |                  |    |           |
|                                  |      |   | PROCESS CONN: 1/2" - INSTRUMENT CONN: 1/4" NPT |              |                  |    |           |
|                                  |      |   | THREADED MINI DIAPHRAGM SEAL                   |              |                  |    |           |
| Customer's Order No.             |      | D | rawn MJS                                       | Date 7/27/10 | Date of Issue    |    |           |
| Ashcroft Order No.               |      | С | hecked                                         | Date         | SHEET-1 Re       |    | Rev.      |
| Certified by                     | Date | А | pproved                                        | Date         | 70A332           | 9  | A         |