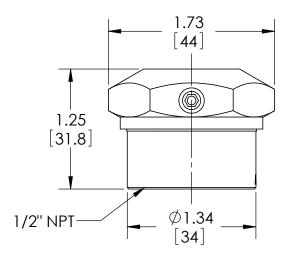

## **SASHCROFT**INC. 250 EAST MAIN STREET STRATFORD, CT 06614

|                                  | F    |   | ECO                                            | DESCRIPTION  |                  | BY | DATE      |
|----------------------------------|------|---|------------------------------------------------|--------------|------------------|----|-----------|
|                                  |      | Α | 0005001                                        | RELEASED G   | ENERAL DIMS. MJS |    | 7/27/2010 |
| This print certified correct for |      |   | General Dimensions                             |              |                  |    |           |
|                                  |      |   | TYPE: 310                                      |              |                  |    |           |
|                                  |      |   | PROCESS CONN: 1/2" - INSTRUMENT CONN: 1/4" NPT |              |                  |    |           |
|                                  |      |   | THREADED MINI DIAPHRAGM SEAL                   |              |                  |    |           |
| Customer's Order No.             |      | D | rawn MJS                                       | Date 7/27/10 | Date of Issue    |    |           |
| Ashcroft Order No.               |      | С | hecked                                         | Date         | SHEET-1 Re       |    | Rev.      |
| Certified by                     | Date | А | pproved                                        | Date         | 70A332           | 9  | A         |