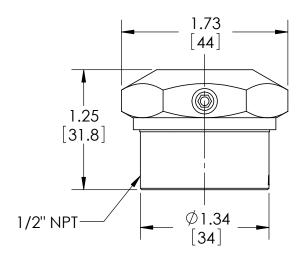

| DIMENSIONS IN [] ARE MILLIMETERS | REV.                                           | EV. ECO DESCRIPTION BY I |                        |     | DATE      |  |  |  |  |
|----------------------------------|------------------------------------------------|--------------------------|------------------------|-----|-----------|--|--|--|--|
|                                  | Α                                              | 0005001                  | RELEASED GENERAL DIMS. | MJS | 7/27/2010 |  |  |  |  |
| This print certified correct for | General Dimensions                             |                          |                        |     |           |  |  |  |  |
| Customer's Name                  |                                                | TYPE: 310                |                        |     |           |  |  |  |  |
|                                  | PROCESS CONN: 1/2" - INSTRUMENT CONN: 1/8" NPT |                          |                        |     |           |  |  |  |  |
|                                  | THREADED MINI DIAPHRAGM SEAL                   |                          |                        |     |           |  |  |  |  |