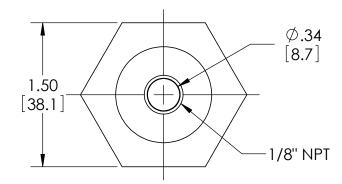

| DIMENSIONS IN [] ARE MILLIMETERS | REV.                                           | EV. ECO DESCRIPTION BY I |                        |     | DATE      |  |  |  |  |
|----------------------------------|------------------------------------------------|--------------------------|------------------------|-----|-----------|--|--|--|--|
|                                  | Α                                              | 0005001                  | RELEASED GENERAL DIMS. | MJS | 7/27/2010 |  |  |  |  |
| This print certified correct for | General Dimensions                             |                          |                        |     |           |  |  |  |  |
| Customer's Name                  |                                                | TYPE: 310                |                        |     |           |  |  |  |  |
|                                  | PROCESS CONN: 1/2" - INSTRUMENT CONN: 1/8" NPT |                          |                        |     |           |  |  |  |  |
|                                  | THREADED MINI DIAPHRAGM SEAL                   |                          |                        |     |           |  |  |  |  |