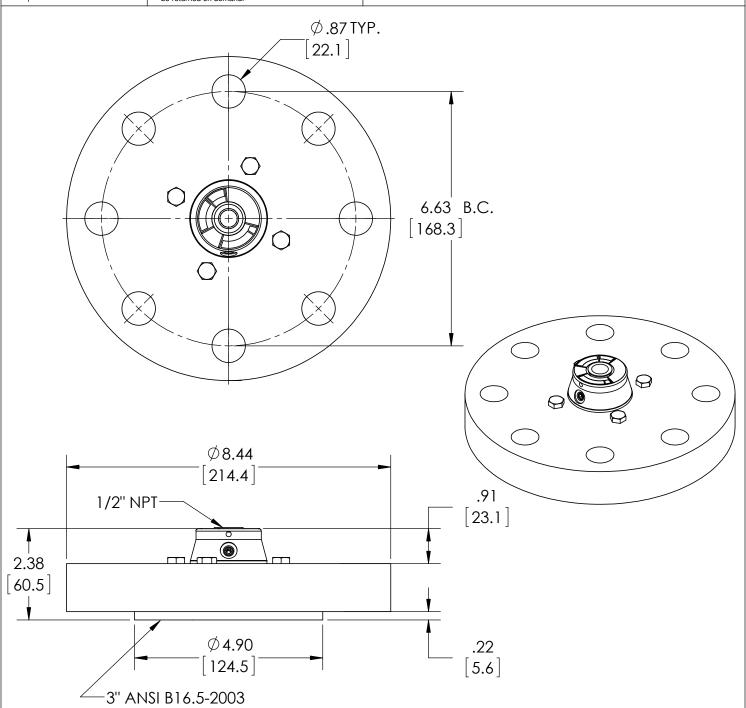

| DIMENSIONS IN [] ARE MILLIMETERS |      | - 17 7 |    |                                              |              |               |     |           |  |
|----------------------------------|------|--------|----|----------------------------------------------|--------------|---------------|-----|-----------|--|
|                                  |      |        | Α  | 0005001                                      | RELEASED G   | ENERAL DIMS.  | MJS | 7/22/2010 |  |
| This print certified correct for |      |        |    | General Dimensions                           |              |               |     |           |  |
|                                  |      |        | T  | TYPE 102, 202, 302 WELDED                    |              |               |     |           |  |
|                                  |      |        | PI | PROCESS CONN: 3" - INSTRUMENT CONN: 1/2" NPT |              |               |     |           |  |
|                                  |      |        | FL | FLANGE RATING: 300 RF                        |              |               |     |           |  |
| Customer's Order No.             |      |        | Dr | awn MJS                                      | Date 7/22/10 | Date of Issue |     |           |  |
| Ashcroft Order No.               |      |        | Cl | necked                                       | Date         | SHEET-1       |     | Rev.      |  |
| Certified by                     | Date |        | A  | oproved                                      | Date         | 70A322        | 26  | A         |  |