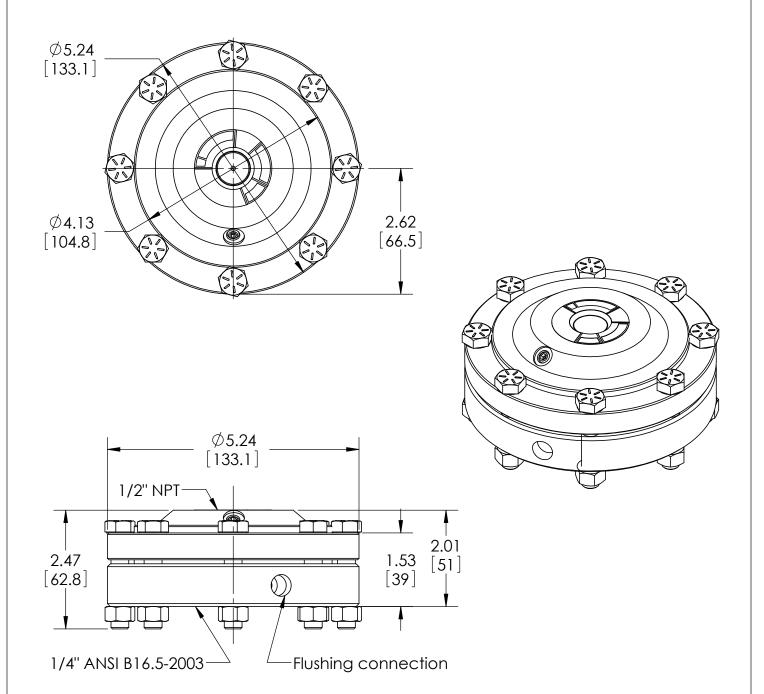

**DIMENSIONS IN [] ARE MILLIMETERS** 

This drawing includes confidential information which is the property of ASHCROFT INC.
This copy is loaned for a specific purpose, with the understanding that it will not be reproduced or used for any other purpose or disclosed to others, and it will be returned on demand.

DESCRIPTION

BY

DATE

| DIMENSIONS IN [] ARE MILLIMETERS |      | Α | 0005001                                                | RELEASED C  | GENERAL DIMS. | MJS | 8/3/2010 |
|----------------------------------|------|---|--------------------------------------------------------|-------------|---------------|-----|----------|
| This print certified correct for |      |   | General Dimensions                                     |             |               |     |          |
| Customer's Name                  |      |   | TYPE: 741                                              |             |               |     |          |
|                                  |      |   | PROCESS CONN: 1/4" - INSTRUMENT CONN: 1/2" NPT         |             |               |     |          |
|                                  |      |   | LOW PRESSURE THREADED DIAPHRAGM SEAL W/ FLUSHING CONN. |             |               |     |          |
| Customer's Order No.             |      | D | rawn MJS                                               | Date 8/3/10 | Date of Issue |     |          |
| Ashcroft Order No.               |      | С | hecked                                                 | Date        | SHEET-1 Re    |     | Rev.     |
| Certified by                     | Date | A | pproved                                                | Date        | 70A344        | 4   | Α        |