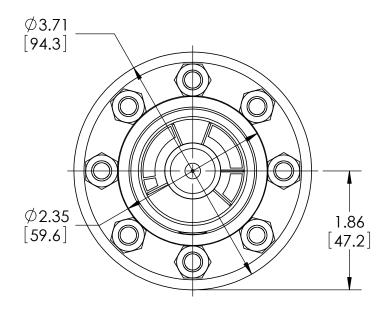

**DIMENSIONS IN [] ARE MILLIMETERS** 

| REV. | ECO     | DESCRIPTION            |     | DATE     |
|------|---------|------------------------|-----|----------|
| Α    | 0005001 | RELEASED GENERAL DIMS. | MJS | 8/4/2010 |

| This print certified co | rrect for |                                                | General Dimensions |               |      |  |  |  |
|-------------------------|-----------|------------------------------------------------|--------------------|---------------|------|--|--|--|
| Customer's Name         | )         | TYPE: 400                                      | TYPE: 400          |               |      |  |  |  |
|                         |           | PROCESS CONN: 1/4" - INSTRUMENT CONN: 1/2" NPT |                    |               |      |  |  |  |
|                         |           | THREADED DIAPHRAGM SEAL                        |                    |               |      |  |  |  |
| Customer's Order        | No.       | Drawn MJS                                      | Date 8/4/10        | Date of Issue |      |  |  |  |
| Ashcroft Order N        | 0.        | Checked                                        | Date               | SHEET-1       | Rev. |  |  |  |
| Certified by            | Date      | Approved                                       | Date               | 70A3362       | Α    |  |  |  |