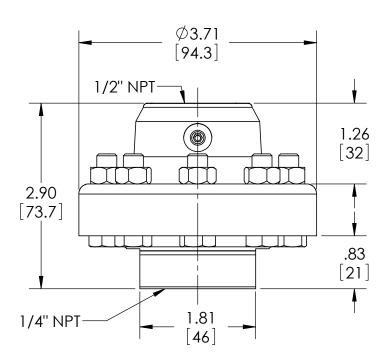

**DIMENSIONS IN [] ARE MILLIMETERS** 

| REV. | ECO     | DESCRIPTION            |     | DATE     |
|------|---------|------------------------|-----|----------|
| Α    | 0005001 | RELEASED GENERAL DIMS. | MJS | 8/4/2010 |

| This print certified co | rrect for |                                                | General Dimensions |               |      |  |  |  |
|-------------------------|-----------|------------------------------------------------|--------------------|---------------|------|--|--|--|
| Customer's Name         | )         | TYPE: 400                                      | TYPE: 400          |               |      |  |  |  |
|                         |           | PROCESS CONN: 1/4" - INSTRUMENT CONN: 1/2" NPT |                    |               |      |  |  |  |
|                         |           | THREADED DIAPHRAGM SEAL                        |                    |               |      |  |  |  |
| Customer's Order        | No.       | Drawn MJS                                      | Date 8/4/10        | Date of Issue |      |  |  |  |
| Ashcroft Order N        | 0.        | Checked                                        | Date               | SHEET-1       | Rev. |  |  |  |
| Certified by            | Date      | Approved                                       | Date               | 70A3362       | Α    |  |  |  |