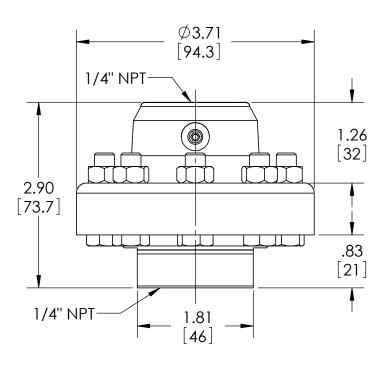

| This print certified co | rrect for                       |           | General Dimensions      |               |                    |  |  |
|-------------------------|---------------------------------|-----------|-------------------------|---------------|--------------------|--|--|
| Customer's Name         | ,                               | TYPE: 400 | TYPE: 400               |               |                    |  |  |
|                         | PROCESS CONN: 1/4" - INSTRUMENT |           |                         |               | ENT CONN: 1/4" NPT |  |  |
|                         |                                 | THREADED  | THREADED DIAPHRAGM SEAL |               |                    |  |  |
| Customer's Order        | No.                             | Drawn MJS | Date 8/4/10             | Date of Issue |                    |  |  |
| Ashcroft Order No.      |                                 | Checked   | Date                    | SHEET-1       | Rev.               |  |  |
| Certified by            | Date                            | Approved  | Date                    | 70A3358       | Α                  |  |  |