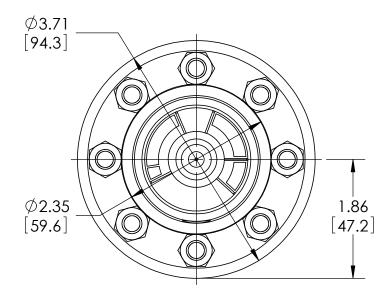

| This print certified co | rrect for                       |           | General Dimensions      |               |                    |  |  |
|-------------------------|---------------------------------|-----------|-------------------------|---------------|--------------------|--|--|
| Customer's Name         | ,                               | TYPE: 400 | TYPE: 400               |               |                    |  |  |
|                         | PROCESS CONN: 1/4" - INSTRUMENT |           |                         |               | ENT CONN: 1/4" NPT |  |  |
|                         |                                 | THREADED  | THREADED DIAPHRAGM SEAL |               |                    |  |  |
| Customer's Order        | No.                             | Drawn MJS | Date 8/4/10             | Date of Issue |                    |  |  |
| Ashcroft Order No.      |                                 | Checked   | Date                    | SHEET-1       | Rev.               |  |  |
| Certified by            | Date                            | Approved  | Date                    | 70A3358       | Α                  |  |  |