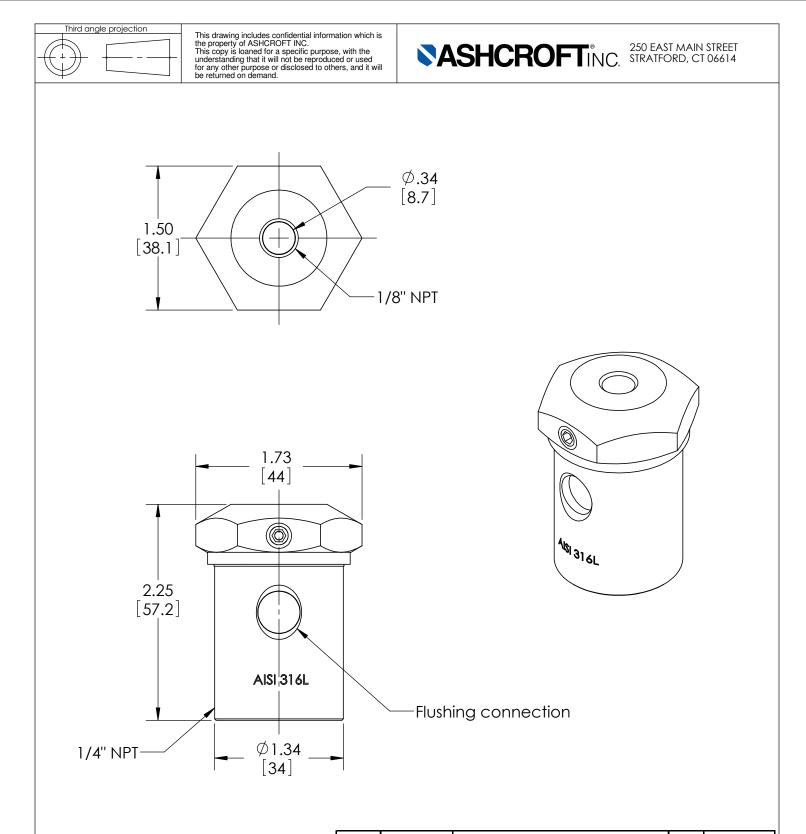

| DIMENSIONS IN [] ARE MILLIMETERS |      | REV. | ECO                                            | DESC         | RIPTION       | BY  | DATE      |
|----------------------------------|------|------|------------------------------------------------|--------------|---------------|-----|-----------|
|                                  |      | А    | 0005001                                        | RELEASED G   | ENERAL DIMS.  | MJS | 7/27/2010 |
| This print certified correct for |      |      | General Dimensions                             |              |               |     |           |
| Customer's Name                  |      |      | TYPE: 315                                      |              |               |     |           |
|                                  |      |      | PROCESS CONN: 1/4" - INSTRUMENT CONN: 1/8" NPT |              |               |     |           |
|                                  |      |      | THREADED MINI DIAPHRAGM SEAL W/ FLUSHING CONN. |              |               |     |           |
| Customer's Order No.             |      | Γ    | Drawn MJS                                      | Date 7/27/10 | Date of Issue |     |           |
| Ashcroft Order No.               |      |      | Checked                                        | Date         | SHEET-1       |     | Rev.      |
| Certified by                     | Date | A    | Approved                                       | Date         | 70A333        | 9   | A         |