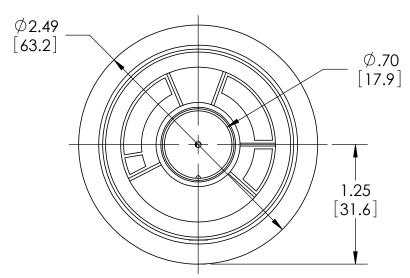

| This print certified cor | rect for | General Dimensions                                     | General Dimensions                                     |  |  |  |
|--------------------------|----------|--------------------------------------------------------|--------------------------------------------------------|--|--|--|
| Customer's Name          |          | TYPE: 320                                              |                                                        |  |  |  |
|                          |          | PROCESS CONN: 2" TRI CLAMP - INSTRUMENT CONN: 1/2" NPT | PROCESS CONN: 2" TRI CLAMP - INSTRUMENT CONN: 1/2" NPT |  |  |  |
|                          |          | QUICK CONNECT DIAPHRAGM SEAL                           | QUICK CONNECT DIAPHRAGM SEAL                           |  |  |  |
| Customer's Order         | No.      | Drawn MJS Date 7/28/10 Date of Issue                   |                                                        |  |  |  |
| Ashcroft Order No.       |          | Checked Date SHEET-1                                   | Rev.                                                   |  |  |  |
| Certified by             | Date     | Approved Date 70A3344                                  | Α                                                      |  |  |  |