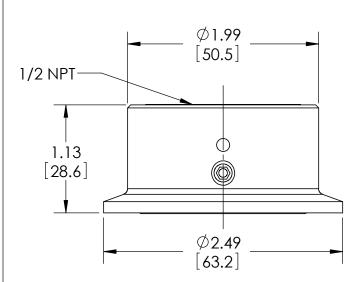

| This print certified cor | rect for | General Dimensions                                     | General Dimensions                                     |  |  |  |
|--------------------------|----------|--------------------------------------------------------|--------------------------------------------------------|--|--|--|
| Customer's Name          |          | TYPE: 320                                              |                                                        |  |  |  |
|                          |          | PROCESS CONN: 2" TRI CLAMP - INSTRUMENT CONN: 1/2" NPT | PROCESS CONN: 2" TRI CLAMP - INSTRUMENT CONN: 1/2" NPT |  |  |  |
|                          |          | QUICK CONNECT DIAPHRAGM SEAL                           | QUICK CONNECT DIAPHRAGM SEAL                           |  |  |  |
| Customer's Order         | No.      | Drawn MJS Date 7/28/10 Date of Issue                   |                                                        |  |  |  |
| Ashcroft Order No.       |          | Checked Date SHEET-1                                   | Rev.                                                   |  |  |  |
| Certified by             | Date     | Approved Date 70A3344                                  | Α                                                      |  |  |  |