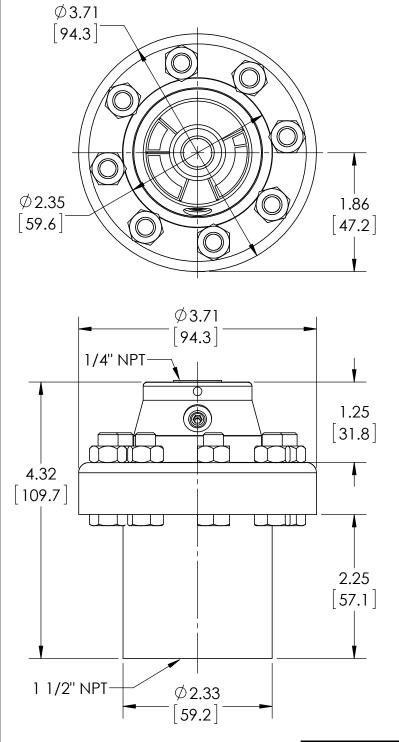

## **SASHCROFT**INC. 250 EAST MAIN STREET STRATFORD, CT 06614

| DIMENSIONS IN [] ARE MILLIMETERS |      | REV. | ECO                                              | DESC         | RIPTION       | BY  | DATE      |
|----------------------------------|------|------|--------------------------------------------------|--------------|---------------|-----|-----------|
|                                  |      | Α    | 0005001                                          | RELEASED G   | IENERAL DIMS. | MJS | 7/16/2010 |
| This print certified correct for |      |      | General Dimensions                               |              |               |     |           |
| Customer's Name                  |      |      | TYPE: 100, 200, 300                              |              |               |     |           |
|                                  |      |      | PROCESS CONN: 1 1/2" - INSTRUMENT CONN: 1/4" NPT |              |               |     |           |
|                                  |      |      | THREADED DIAPHRAGM SEAL                          |              |               |     |           |
| Customer's Order No.             |      |      | Drawn MJS                                        | Date 7/16/10 | Date of Issue |     |           |
| Ashcroft Order No.               |      |      | Checked                                          | Date         | SHEET-1 Rev   |     | Rev.      |
| Certified by                     | Date | ļ    | Approved                                         | Date         | 70A310        | 3   | A         |