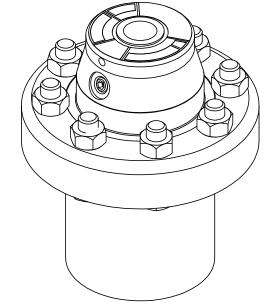

## **SASHCROFT**INC. 250 EAST MAIN STREET STRATFORD, CT 06614

| DIMENSIONS IN [] ARE MILLIMETERS |      | REV. | ECO                                              | DESC         | RIPTION       | BY  | DATE      |
|----------------------------------|------|------|--------------------------------------------------|--------------|---------------|-----|-----------|
|                                  |      | Α    | 0005001                                          | RELEASED G   | IENERAL DIMS. | MJS | 7/16/2010 |
| This print certified correct for |      |      | General Dimensions                               |              |               |     |           |
| Customer's Name                  |      |      | TYPE: 100, 200, 300                              |              |               |     |           |
|                                  |      |      | PROCESS CONN: 1 1/2" - INSTRUMENT CONN: 1/4" NPT |              |               |     |           |
|                                  |      |      | THREADED DIAPHRAGM SEAL                          |              |               |     |           |
| Customer's Order No.             |      |      | Drawn MJS                                        | Date 7/16/10 | Date of Issue |     |           |
| Ashcroft Order No.               |      |      | Checked                                          | Date         | SHEET-1 Rev   |     | Rev.      |
| Certified by                     | Date | ļ    | Approved                                         | Date         | 70A310        | 3   | A         |