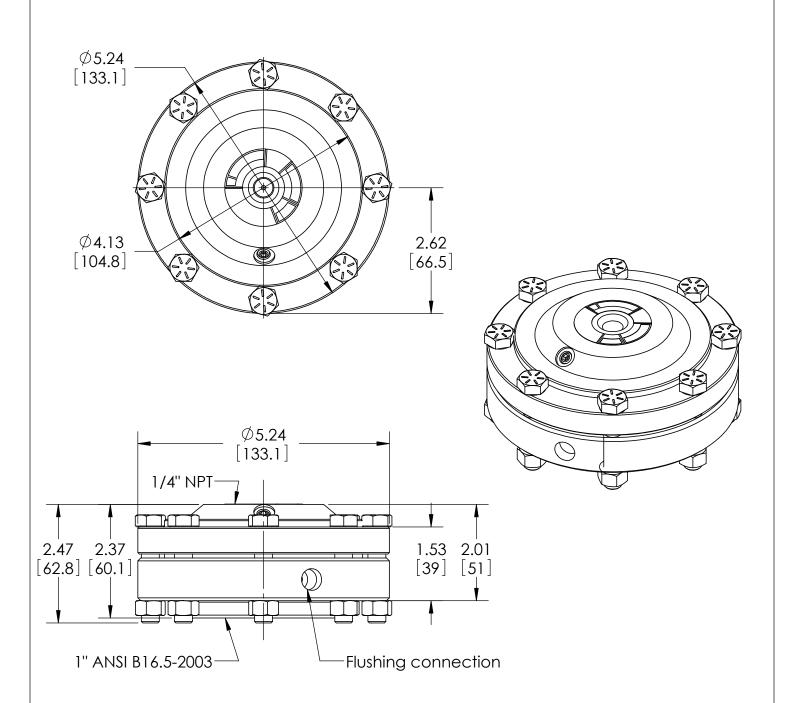

**DIMENSIONS IN [] ARE MILLIMETERS** 

This drawing includes confidential information which is the property of ASHCROFT INC.
This copy is loaned for a specific purpose, with the understanding that it will not be reproduced or used for any other purpose or disclosed to others, and it will be returned on demand.

DESCRIPTION

DATE

|                                  |      | Α | 0005001                                               | RELEA SED ( | GENERAL DIMS. | MJS | 8/3/2010 |
|----------------------------------|------|---|-------------------------------------------------------|-------------|---------------|-----|----------|
| This print certified correct for |      |   | General Dimensions                                    |             |               |     |          |
| Customer's Name                  |      |   | TYPE: 741                                             |             |               |     |          |
|                                  |      | Р | PROCESS CONN: 1" - INSTRUMENT CONN: 1/4" NPT          |             |               |     |          |
|                                  |      |   | LOWPRESSURE THERADED DIAPHRAGM SEAL W/ FLUSHING CONN. |             |               |     |          |
| Customer's Order No.             |      | D | rawn MJS                                              | Date 8/3/10 | Date of Issue |     |          |
| Ashcroft Order No.               |      | С | hecked                                                | Date        | SHEET-1 Re    |     | Rev.     |
| Certified by                     | Date | Α | pproved                                               | Date        | 70A344        | .3  | Α        |