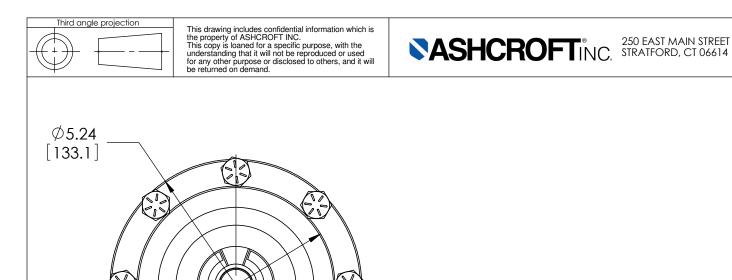

| DIMENSIONS IN [] A               | ARE MILLIMETERS | REV. | ECO                                          | DESCRIPTION  |               | BY  | DATE      |
|----------------------------------|-----------------|------|----------------------------------------------|--------------|---------------|-----|-----------|
|                                  |                 | Α    | 0005001                                      | RELEASED G   | ENERAL DIMS.  | MJS | 7/30/2010 |
| This print certified correct for |                 |      | General Dimensions                           |              |               |     |           |
| Customer's Name                  |                 |      | TYPE: 740                                    |              |               |     |           |
|                                  |                 |      | PROCESS CONN: 1" - INSTRUMENT CONN: 1/4" NPT |              |               |     |           |
|                                  |                 |      | LOW PRESSURE THREADED DIAPHRAGM SEAL         |              |               |     |           |
| Customer's Order No.             |                 |      | Drawn MJS                                    | Date 7/30/10 | Date of Issue |     |           |
| Ashcroft Order No.               |                 |      | Checked                                      | Date         | SHEET-1       |     | Rev.      |
| Certified by                     | Date            | ļ    | Approved                                     | Date         | 70A343        | 9   | A         |