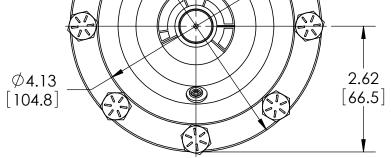

| DIMENSIONS IN [] A               | ARE MILLIMETERS | REV. | ECO                                          | DESCRIPTION  |               | BY  | DATE      |
|----------------------------------|-----------------|------|----------------------------------------------|--------------|---------------|-----|-----------|
|                                  |                 | Α    | 0005001                                      | RELEASED G   | ENERAL DIMS.  | MJS | 7/30/2010 |
| This print certified correct for |                 |      | General Dimensions                           |              |               |     |           |
| Customer's Name                  |                 |      | TYPE: 740                                    |              |               |     |           |
|                                  |                 |      | PROCESS CONN: 1" - INSTRUMENT CONN: 1/4" NPT |              |               |     |           |
|                                  |                 |      | LOW PRESSURE THREADED DIAPHRAGM SEAL         |              |               |     |           |
| Customer's Order No.             |                 |      | Drawn MJS                                    | Date 7/30/10 | Date of Issue |     |           |
| Ashcroft Order No.               |                 |      | Checked                                      | Date         | SHEET-1       |     | Rev.      |
| Certified by                     | Date            | ļ    | Approved                                     | Date         | 70A343        | 9   | A         |