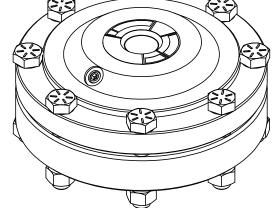

| DIMENSIONS IN [] A               | ARE MILLIMETERS | REV. | ECO                                          | DESCRIPTION  |               | BY  | DATE      |
|----------------------------------|-----------------|------|----------------------------------------------|--------------|---------------|-----|-----------|
|                                  |                 | Α    | 0005001                                      | RELEASED G   | ENERAL DIMS.  | MJS | 7/30/2010 |
| This print certified correct for |                 |      | General Dimensions                           |              |               |     |           |
| Customer's Name                  |                 |      | TYPE: 740                                    |              |               |     |           |
|                                  |                 |      | PROCESS CONN: 1" - INSTRUMENT CONN: 1/4" NPT |              |               |     |           |
|                                  |                 |      | LOW PRESSURE THREADED DIAPHRAGM SEAL         |              |               |     |           |
| Customer's Order No.             |                 |      | Drawn MJS                                    | Date 7/30/10 | Date of Issue |     |           |
| Ashcroft Order No.               |                 |      | Checked                                      | Date         | SHEET-1       |     | Rev.      |
| Certified by                     | Date            | ļ    | Approved                                     | Date         | 70A343        | 9   | A         |