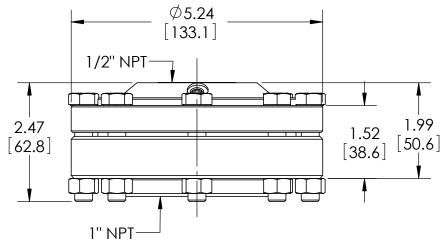

| DIMENSIONS IN [] A               | ARE MILLIMETERS | REV. | ECO                                          | DESCRIPTION  |               | BY  | DATE      |
|----------------------------------|-----------------|------|----------------------------------------------|--------------|---------------|-----|-----------|
|                                  |                 | Α    | 0005001                                      | RELEASED G   | ENERAL DIMS.  | MJS | 7/30/2010 |
| This print certified correct for |                 |      | General Dimensions                           |              |               |     |           |
| Customer's Name                  |                 |      | TYPE: 740                                    |              |               |     |           |
|                                  |                 |      | PROCESS CONN: 1" - INSTRUMENT CONN: 1/4" NPT |              |               |     |           |
|                                  |                 |      | LOW PRESSURE THREADED DIAPHRAGM SEAL         |              |               |     |           |
| Customer's Order No.             |                 |      | Drawn MJS                                    | Date 7/30/10 | Date of Issue |     |           |
| Ashcroft Order No.               |                 |      | Checked                                      | Date         | SHEET-1       |     | Rev.      |
| Certified by                     | Date            | ļ    | Approved                                     | Date         | 70A343        | 9   | A         |