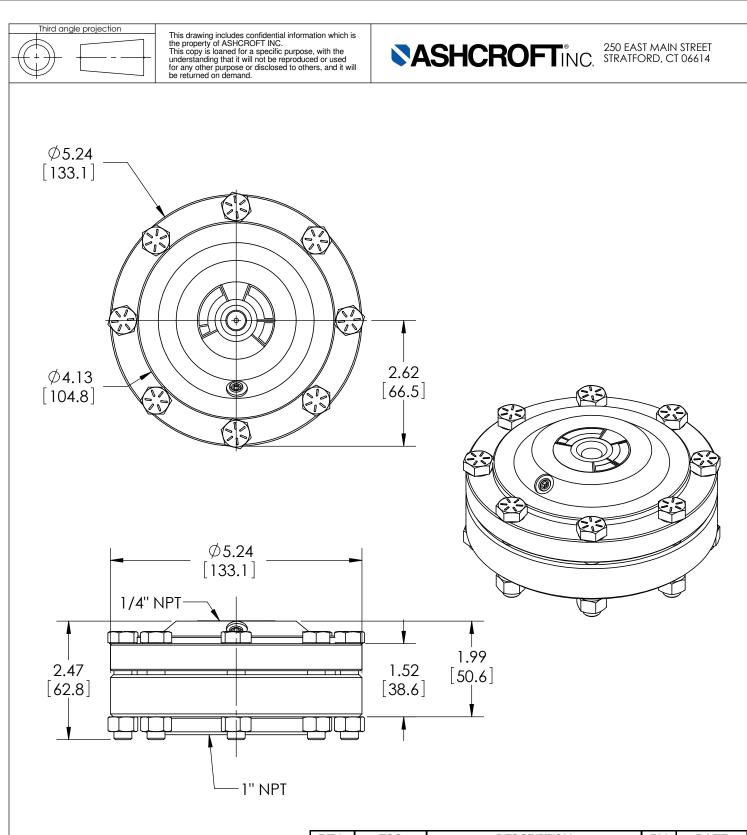

| DIMENSIONS IN [] A               | RE MILLIMETERS | REV. | ECO                                          | DESC         | RIPTION       | BY  | DATE      |
|----------------------------------|----------------|------|----------------------------------------------|--------------|---------------|-----|-----------|
|                                  |                | Α    | 0005001                                      | RELEASED G   | ENERAL DIMS.  | MJS | 7/30/2010 |
| This print certified correct for |                |      | General Dimensions                           |              |               |     |           |
| Customer's Name                  |                |      | TYPE: 740                                    |              |               |     |           |
|                                  |                |      | PROCESS CONN: 1" - INSTRUMENT CONN: 1/4" NPT |              |               |     |           |
|                                  |                |      | LOW PRESSURE THREADED DIAPHRAGM SEAL         |              |               |     |           |
| Customer's Order No.             |                | D    | rawn MJS                                     | Date 7/30/10 | Date of Issue |     |           |
| Ashcroft Order No.               |                |      | hecked                                       | Date         | SHEET-1       |     | Rev.      |
| Certified by                     | Date           | A    | pproved                                      | Date         | 70A343        | 5   | A         |