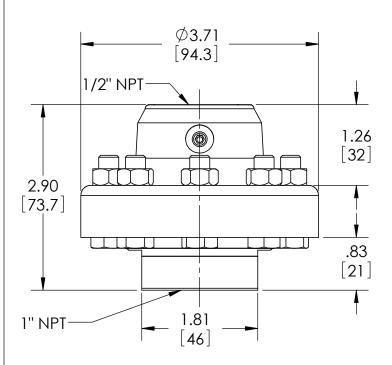

| This print certified cor | rect for |            | General Dimensions                           |               |      |  |  |
|--------------------------|----------|------------|----------------------------------------------|---------------|------|--|--|
| Customer's Name          |          | TYPE: 400  | TYPE: 400                                    |               |      |  |  |
|                          |          | PROCESS C  | PROCESS CONN: 1" - INSTRUMENT CONN: 1/2" NPT |               |      |  |  |
|                          |          | THREADED [ | THREADED DIAPHRAGM SEAL                      |               |      |  |  |
| Customer's Order No.     |          | Drawn MJS  | Date 8/4/10                                  | Date of Issue |      |  |  |
| Ashcroft Order No.       |          | Checked    | Date                                         | SHEET-1       | Rev. |  |  |
| Certified by             | Date     | Approved   | Date                                         | 70A3365       | Α    |  |  |