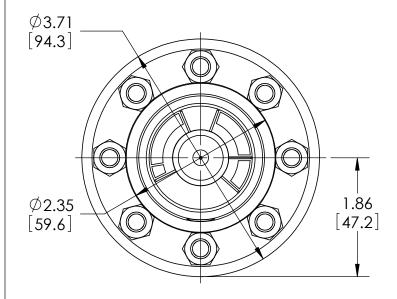

| This print certified cor | rect for |            | General Dimensions                           |               |      |  |  |
|--------------------------|----------|------------|----------------------------------------------|---------------|------|--|--|
| Customer's Name          |          | TYPE: 400  | TYPE: 400                                    |               |      |  |  |
|                          |          | PROCESS C  | PROCESS CONN: 1" - INSTRUMENT CONN: 1/2" NPT |               |      |  |  |
|                          |          | THREADED [ | THREADED DIAPHRAGM SEAL                      |               |      |  |  |
| Customer's Order No.     |          | Drawn MJS  | Date 8/4/10                                  | Date of Issue |      |  |  |
| Ashcroft Order No.       |          | Checked    | Date                                         | SHEET-1       | Rev. |  |  |
| Certified by             | Date     | Approved   | Date                                         | 70A3365       | Α    |  |  |