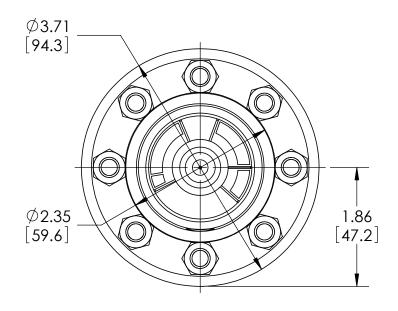

| REV. | ECO     | DESCRIPTION            | BY  | DATE     |
|------|---------|------------------------|-----|----------|
| Α    | 0005001 | RELEASED GENERAL DIMS. | MJS | 8/4/2010 |

| This print certified cor | rect for |           | General Dimensions                           |               |      |  |  |
|--------------------------|----------|-----------|----------------------------------------------|---------------|------|--|--|
| Customer's Name          |          | TYPE: 400 | TYPE: 400                                    |               |      |  |  |
|                          |          | PROCESS C | PROCESS CONN: 1" - INSTRUMENT CONN: 1/4" NPT |               |      |  |  |
|                          |          | THREADED  | THREADED DIAPHRAGM SEAL                      |               |      |  |  |
| Customer's Order         | No.      | Drawn MJS | Date 8/4/10                                  | Date of Issue |      |  |  |
| Ashcroft Order No        | ).       | Checked   | Date                                         | SHEET-1       | Rev. |  |  |
| Certified by             | Date     | Approved  | Date                                         | 70A3361       | Α    |  |  |