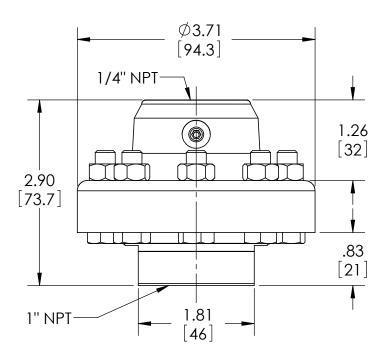

| REV. | ECO     | DESCRIPTION            | BY  | DATE     |
|------|---------|------------------------|-----|----------|
| Α    | 0005001 | RELEASED GENERAL DIMS. | MJS | 8/4/2010 |

| This print certified cor | rect for |           | General Dimensions                           |               |      |  |  |
|--------------------------|----------|-----------|----------------------------------------------|---------------|------|--|--|
| Customer's Name          |          | TYPE: 400 | TYPE: 400                                    |               |      |  |  |
|                          |          | PROCESS C | PROCESS CONN: 1" - INSTRUMENT CONN: 1/4" NPT |               |      |  |  |
|                          |          | THREADED  | THREADED DIAPHRAGM SEAL                      |               |      |  |  |
| Customer's Order         | No.      | Drawn MJS | Date 8/4/10                                  | Date of Issue |      |  |  |
| Ashcroft Order No        | ).       | Checked   | Date                                         | SHEET-1       | Rev. |  |  |
| Certified by             | Date     | Approved  | Date                                         | 70A3361       | Α    |  |  |