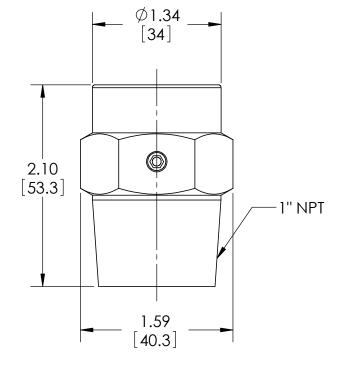

## **SASHCROFT**INC. 250 EAST MAIN STREET STRATFORD, CT 06614

|                                  | ARE MILLIMETERS | REV. | ECO                                                   | DESC         | RIPTION       | BY  | DATE      |
|----------------------------------|-----------------|------|-------------------------------------------------------|--------------|---------------|-----|-----------|
|                                  |                 | Α    | 0005001                                               | RELEASED     | GENERAL DIMS. | MJS | 7/28/2010 |
| This print certified correct for |                 |      | General Dimensions                                    |              |               |     |           |
| Customer's Name                  |                 |      | TYPE: 330                                             |              |               |     |           |
|                                  |                 |      | PROCESS CONN: 1" MALE NPT - INSTRUMENT CONN: 1/2" NPT |              |               |     |           |
|                                  |                 |      | 1" MALE FLUSH MINI DIAPHRAGM SEAL                     |              |               |     |           |
| Customer's Order No.             |                 | D    | rawn MJS                                              | Date 7/28/10 | Date of Issue |     |           |
| Ashcroft Order No.               |                 |      | hecked                                                | Date         | SHEET-1 Re    |     | Rev.      |
| Certified by                     | Date            | A    | oproved                                               | Date         | 70A334        | 7   | A         |