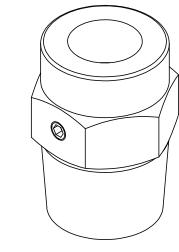

## **SASHCROFT**INC. 250 EAST MAIN STREET STRATFORD, CT 06614

|                                  | ARE MILLIMETERS | REV. | ECO                                                   | DESC         | RIPTION       | BY  | DATE      |
|----------------------------------|-----------------|------|-------------------------------------------------------|--------------|---------------|-----|-----------|
|                                  |                 | Α    | 0005001                                               | RELEASED     | GENERAL DIMS. | MJS | 7/28/2010 |
| This print certified correct for |                 |      | General Dimensions                                    |              |               |     |           |
| Customer's Name                  |                 |      | TYPE: 330                                             |              |               |     |           |
|                                  |                 |      | PROCESS CONN: 1" MALE NPT - INSTRUMENT CONN: 1/2" NPT |              |               |     |           |
|                                  |                 |      | 1" MALE FLUSH MINI DIAPHRAGM SEAL                     |              |               |     |           |
| Customer's Order No.             |                 | D    | rawn MJS                                              | Date 7/28/10 | Date of Issue |     |           |
| Ashcroft Order No.               |                 |      | hecked                                                | Date         | SHEET-1 Re    |     | Rev.      |
| Certified by                     | Date            | A    | oproved                                               | Date         | 70A334        | 7   | A         |