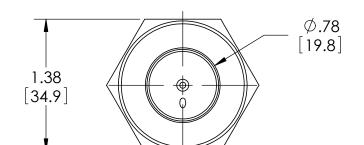

## **SASHCROFT**INC. 250 EAST MAIN STREET STRATFORD, CT 06614

|                                  | ARE MILLIMETERS | REV. | ECO                                                   | DESC         | RIPTION       | BY  | DATE      |
|----------------------------------|-----------------|------|-------------------------------------------------------|--------------|---------------|-----|-----------|
|                                  |                 | Α    | 0005001                                               | RELEASED     | GENERAL DIMS. | MJS | 7/28/2010 |
| This print certified correct for |                 |      | General Dimensions                                    |              |               |     |           |
| Customer's Name                  |                 |      | TYPE: 330                                             |              |               |     |           |
|                                  |                 |      | PROCESS CONN: 1" MALE NPT - INSTRUMENT CONN: 1/2" NPT |              |               |     |           |
|                                  |                 |      | 1" MALE FLUSH MINI DIAPHRAGM SEAL                     |              |               |     |           |
| Customer's Order No.             |                 | D    | rawn MJS                                              | Date 7/28/10 | Date of Issue |     |           |
| Ashcroft Order No.               |                 |      | hecked                                                | Date         | SHEET-1 Re    |     | Rev.      |
| Certified by                     | Date            | A    | oproved                                               | Date         | 70A334        | 7   | A         |