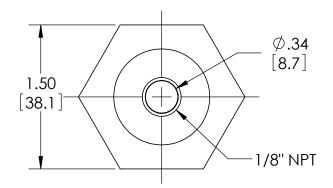

| This print certified correct for | General Dimensions                                |              |               |         |   |
|----------------------------------|---------------------------------------------------|--------------|---------------|---------|---|
| Customer's Name                  | TYPE: 310                                         |              |               |         |   |
|                                  | PROCESS CONN: 1" MALE - INSTRUMENT CONN: 1/8" NPT |              |               |         |   |
|                                  | THREADED MINI DIAPHRAGM SEAL                      |              |               |         |   |
| Customer's Order No.             | Drawn MJS                                         | Date 7/27/10 | Date of Issue |         |   |
| Ashcroft Order No.               | Checked                                           | Date         | SHEET-1       | Rev.    |   |
| Certified by                     | Date                                              | Approved     | Date          | 70A3326 | Α |