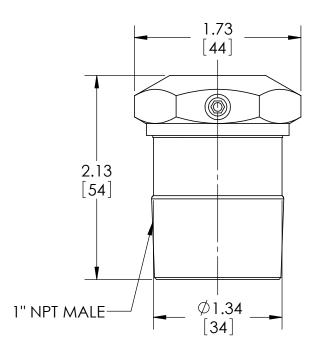

| This print certified correct for | General Dimensions                                |              |               |         |   |
|----------------------------------|---------------------------------------------------|--------------|---------------|---------|---|
| Customer's Name                  | TYPE: 310                                         |              |               |         |   |
|                                  | PROCESS CONN: 1" MALE - INSTRUMENT CONN: 1/8" NPT |              |               |         |   |
|                                  | THREADED MINI DIAPHRAGM SEAL                      |              |               |         |   |
| Customer's Order No.             | Drawn MJS                                         | Date 7/27/10 | Date of Issue |         |   |
| Ashcroft Order No.               | Checked                                           | Date         | SHEET-1       | Rev.    |   |
| Certified by                     | Date                                              | Approved     | Date          | 70A3326 | Α |