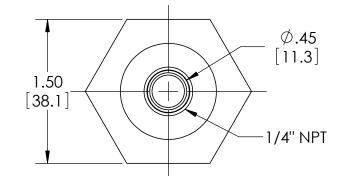

## **SASHCROFT**INC. 250 EAST MAIN STREET STRATFORD, CT 06614

| DIMENSIONS IN [] ARE MILLIMETERS |      | REV. | ECO                                                 | DESCRIPTION  |               | BY  | DATE      |
|----------------------------------|------|------|-----------------------------------------------------|--------------|---------------|-----|-----------|
|                                  |      | А    | 0005001                                             | RELEASED     | ÈENERAL DIMS. | MJS | 7/27/2010 |
| This print certified correct for |      |      | General Dimensions                                  |              |               |     |           |
| Customer's Name                  |      |      | TYPE: 310                                           |              |               |     |           |
|                                  |      |      | PROCESS CONN: 3/4" MALE - INSTRUMENT CONN: 1/4" NPT |              |               |     |           |
|                                  |      |      | THREADED MINI DIAPHRAGM SEAL                        |              |               |     |           |
| Customer's Order No.             |      | D    | rawn MJS                                            | Date 7/27/10 | Date of Issue |     |           |
| Ashcroft Order No.               |      |      | necked                                              | Date         | SHEET-1 Rev.  |     | Rev.      |
| Certified by                     | Date | A    | oproved                                             | Date         | 70A333        | 4   | A         |