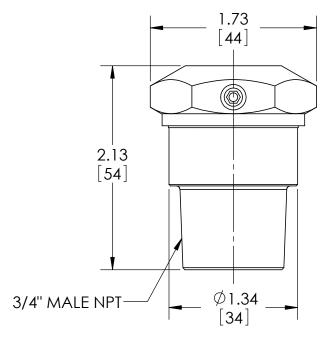

## **SASHCROFT**INC. 250 EAST MAIN STREET STRATFORD, CT 06614

| DIMENSIONS IN [] ARE MILLIMETERS |      | REV. | ECO                                                 | DESCRIPTION  |               | BY  | DATE      |
|----------------------------------|------|------|-----------------------------------------------------|--------------|---------------|-----|-----------|
|                                  |      | А    | 0005001                                             | RELEASED     | ÈENERAL DIMS. | MJS | 7/27/2010 |
| This print certified correct for |      |      | General Dimensions                                  |              |               |     |           |
| Customer's Name                  |      |      | TYPE: 310                                           |              |               |     |           |
|                                  |      |      | PROCESS CONN: 3/4" MALE - INSTRUMENT CONN: 1/4" NPT |              |               |     |           |
|                                  |      |      | THREADED MINI DIAPHRAGM SEAL                        |              |               |     |           |
| Customer's Order No.             |      | D    | rawn MJS                                            | Date 7/27/10 | Date of Issue |     |           |
| Ashcroft Order No.               |      |      | necked                                              | Date         | SHEET-1 Rev.  |     | Rev.      |
| Certified by                     | Date | A    | oproved                                             | Date         | 70A333        | 4   | A         |