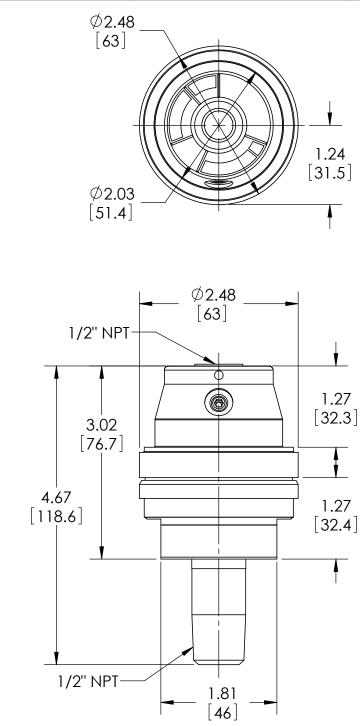

## **SASHCROFT**INC. 250 EAST MAIN STREET STRATFORD, CT 06614

| <u>DIMENSIONS IN [] ARE MILLIMETERS</u> |      | REV. | ECO                                                 | ECO DESCRIPTION               |               | BY  | DATE      |  |
|-----------------------------------------|------|------|-----------------------------------------------------|-------------------------------|---------------|-----|-----------|--|
|                                         |      | А    | 0005001                                             | 005001 RELEASED GENERAL DIMS. |               | MJS | 11/4/2010 |  |
| This print certified correct for        |      |      | General Dimensions                                  |                               |               |     |           |  |
| Customer's Name                         |      | Т    | TYPE: 500                                           |                               |               |     |           |  |
|                                         |      | Р    | PROCESS CONN: 1/2" MALE - INSTRUMENT CONN: 1/2" NPT |                               |               |     |           |  |
|                                         |      | A    | ALL WELDED SEAL                                     |                               |               |     |           |  |
| Customer's Order No.                    |      | D    | rawn MJS                                            | Date 11/4/10                  | Date of Issue |     |           |  |
| Ashcroft Order No.                      |      | С    | hecked                                              | Date                          | SHEET-1       |     | Rev.      |  |
| Certified by                            | Date | А    | pproved                                             | Date                          | 70A348        | 1   | A         |  |