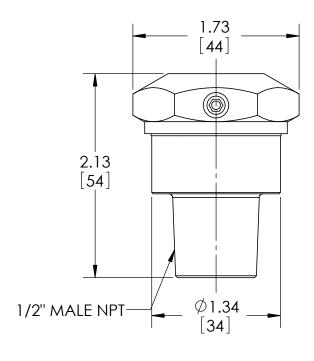

| This print certified cor | rect for |            | General Dimensions                                  |               |      |  |  |
|--------------------------|----------|------------|-----------------------------------------------------|---------------|------|--|--|
| Customer's Name          |          | TYPE: 310  | TYPE: 310                                           |               |      |  |  |
|                          |          | PROCESS CO | PROCESS CONN: 1/2" MALE - INSTRUMENT CONN: 1/8" NPT |               |      |  |  |
|                          |          | THREADED M | THREADED MINI DIAPHRAGM SEAL                        |               |      |  |  |
| Customer's Order No.     |          | Drawn MJS  | Date 7/27/10                                        | Date of Issue |      |  |  |
| Ashcroft Order No.       |          | Checked    | Date                                                | SHEET-1       | Rev. |  |  |
| Certified by             | Date     | Approved   | Date                                                | 70A3324       | Α    |  |  |