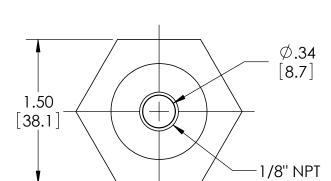

| This print certified cor | rect for |            | General Dimensions                                  |               |      |  |  |
|--------------------------|----------|------------|-----------------------------------------------------|---------------|------|--|--|
| Customer's Name          |          | TYPE: 310  | TYPE: 310                                           |               |      |  |  |
|                          |          | PROCESS CO | PROCESS CONN: 1/2" MALE - INSTRUMENT CONN: 1/8" NPT |               |      |  |  |
|                          |          | THREADED M | THREADED MINI DIAPHRAGM SEAL                        |               |      |  |  |
| Customer's Order No.     |          | Drawn MJS  | Date 7/27/10                                        | Date of Issue |      |  |  |
| Ashcroft Order No.       |          | Checked    | Date                                                | SHEET-1       | Rev. |  |  |
| Certified by             | Date     | Approved   | Date                                                | 70A3324       | Α    |  |  |