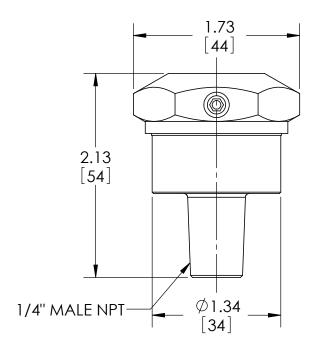

| This print certified corr | rect for |            | General Dimensions                                  |               |      |  |  |
|---------------------------|----------|------------|-----------------------------------------------------|---------------|------|--|--|
| Customer's Name           |          | TYPE: 310  | TYPE: 310                                           |               |      |  |  |
|                           |          | PROCESS CC | PROCESS CONN: 1/4" MALE - INSTRUMENT CONN: 1/4" NPT |               |      |  |  |
|                           |          | THREADED N | THREADED MINI DIAPHRAGM SEAL                        |               |      |  |  |
| Customer's Order          | No.      | Drawn MJS  | Date 7/27/10                                        | Date of Issue |      |  |  |
| Ashcroft Order No         | ).       | Checked    | Date                                                | SHEET-1       | Rev. |  |  |
| Certified by              | Date     | Approved   | Date                                                | 70A3331       | Α    |  |  |