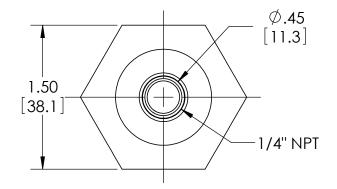

| This print certified corr | rect for |            | General Dimensions                                  |               |      |  |  |
|---------------------------|----------|------------|-----------------------------------------------------|---------------|------|--|--|
| Customer's Name           |          | TYPE: 310  | TYPE: 310                                           |               |      |  |  |
|                           |          | PROCESS CC | PROCESS CONN: 1/4" MALE - INSTRUMENT CONN: 1/4" NPT |               |      |  |  |
|                           |          | THREADED N | THREADED MINI DIAPHRAGM SEAL                        |               |      |  |  |
| Customer's Order          | No.      | Drawn MJS  | Date 7/27/10                                        | Date of Issue |      |  |  |
| Ashcroft Order No         | ).       | Checked    | Date                                                | SHEET-1       | Rev. |  |  |
| Certified by              | Date     | Approved   | Date                                                | 70A3331       | Α    |  |  |