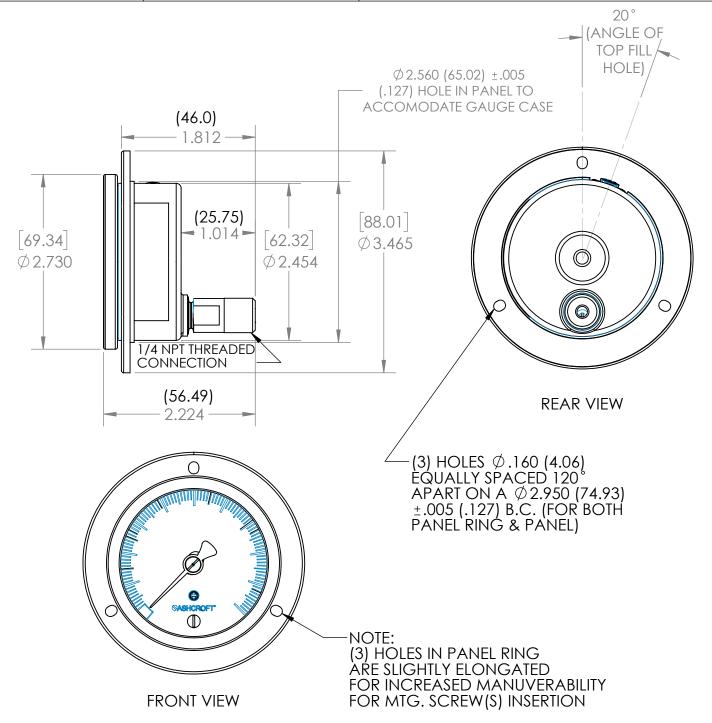

## **DIMENSIONS IN ( ) ARE IN MILLIMETERS**

| DIMENSIONS ARE FOR REFERENCE ONLY |         | REV. | ECO                              | DESCRIPTION  |               | BY      | DATE     |
|-----------------------------------|---------|------|----------------------------------|--------------|---------------|---------|----------|
|                                   |         | С    | 6627                             | REMOVED PAN  | EL FROM VIEWS | VVM     | 3/5/2013 |
| This print certified corr         | ect for |      |                                  |              |               |         |          |
| Customer's Name                   |         |      | GENERAL DIMENSIONS: TYPE 63-2008 |              |               |         |          |
|                                   |         |      | PANEL GAUGE                      |              |               |         |          |
|                                   |         |      |                                  |              |               |         |          |
| Customer's Order No.              |         |      | Drawn WM                         | Date 3/27/13 | Date of Issue | 3/27/13 |          |
| Ashcroft Order No.                |         |      | Checked WM                       | Date 3/27/13 | SHEET-1       |         | Rev.     |
| Certified by                      | Date    |      | Approved                         | Date         | 70A39         | 71      | C        |